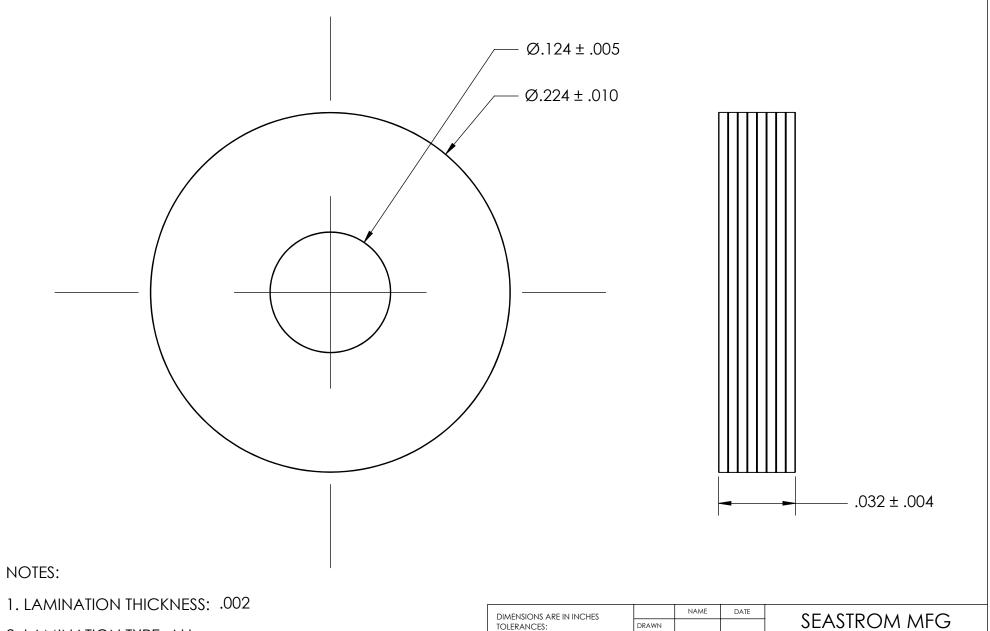

2. LAMINATION TYPE: ALL

3. SCREW SIZE: 4

| PROPRIETARY AND CONFIDENTIAL    |
|---------------------------------|
| THE INFORMATION CONTAINED IN TH |
| DRAWING IS THE SOLE PROPERTY OF |

DRAWING IS THE SOLE PROPERTY OF SEASTROM MANUFACTURING. ANY REPRODUCTION IN PART OR AS A WHOLE WITHOUT THE WRITTEN PERMISSION OF SEASTROM MANUFACTURING IS PROHIBITED.

|  | DIMENSIONS ARE IN INCHES TOLERANCES: FRACTIONAL±1/32 ANGULAR: MACH±1/2 Deg TWO PLACE DECIMAL ±.01 THREE PLACE DECIMAL ±.005 |           | NAME | DATE |                           |
|--|-----------------------------------------------------------------------------------------------------------------------------|-----------|------|------|---------------------------|
|  |                                                                                                                             | DRAWN     |      |      | SEASTROM MFG              |
|  |                                                                                                                             | CHECKED   |      |      | LAMINATED SHIM            |
|  |                                                                                                                             | ENG APPR. |      |      |                           |
|  |                                                                                                                             | MFG APPR. |      |      |                           |
|  | MATERIAL LAMINATED BRASS                                                                                                    | Q.A.      |      |      |                           |
|  |                                                                                                                             | COMMENTS: |      |      |                           |
|  | FINISH                                                                                                                      |           |      |      | 0.75                      |
|  | NONE                                                                                                                        |           |      |      | SIZE DWG. NO. 5722-54-2-A |
|  | DRAWING IS NOT TO SCALE                                                                                                     |           |      |      |                           |
|  |                                                                                                                             |           |      |      | SHEET                     |