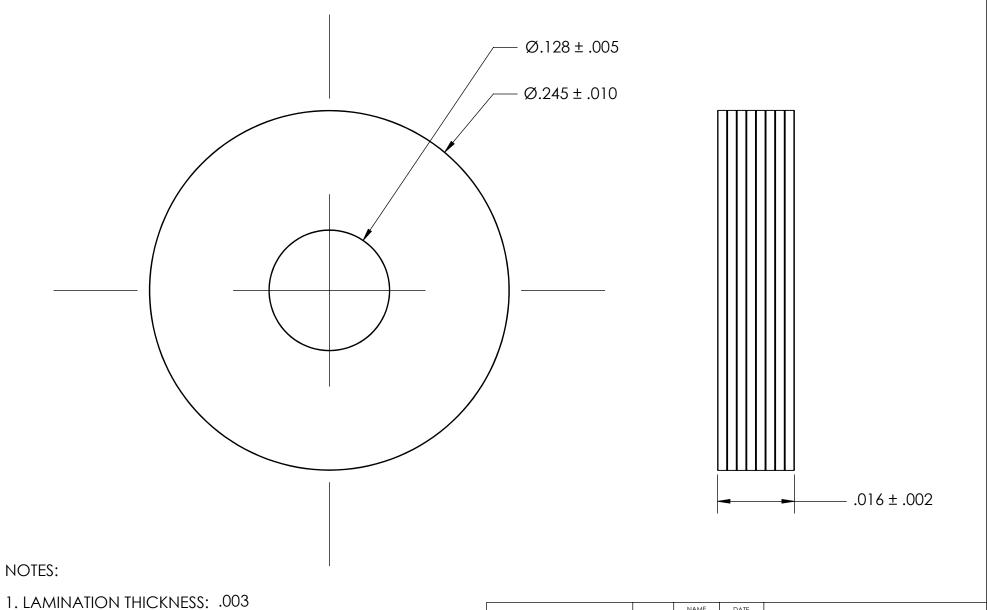

2. LAMINATION TYPE: ALL

3. SCREW SIZE: 4

| PROPRIETARY AND CONFIDENTIAL   |
|--------------------------------|
| THE INFORMATION CONTAINED IN T |

THE INFORMATION CONTAINED IN THIS DRAWING IS THE SOLE PROPERTY OF SEASTROM MANUFACTURING. ANY REPRODUCTION IN PART OR AS A WHOLE WITHOUT THE WRITTEN PERMISSION OF SEASTROM MANUFACTURING IS PROHIBITED.

|  | DIMENSIONS ARE IN INCHES TOLERANCES: FRACTIONAL±1/32 ANGUILAR: MACH±1/2 Deg TWO PLACE DECIMAL ±.01 | DRAWN     | NAME | DATE | SEASTROM MFG   |             |          |
|--|----------------------------------------------------------------------------------------------------|-----------|------|------|----------------|-------------|----------|
|  |                                                                                                    | CHECKED   |      |      | LAMINATED SHIM |             |          |
|  |                                                                                                    | ENG APPR. |      |      |                |             |          |
|  | THREE PLACE DECIMAL ±.005                                                                          | MFG APPR. |      |      |                |             |          |
|  | MATERIAL<br>LAMINATED STEEL                                                                        | Q.A.      |      |      |                |             |          |
|  |                                                                                                    | COMMENTS: |      |      |                |             |          |
|  | FINISH<br>NONE                                                                                     |           |      |      | SIZE           | DWG. NO.    | REV.     |
|  | DRAWING IS NOT TO SCALE                                                                            |           |      |      | A              | 5722-53-4-B | <u> </u> |
|  |                                                                                                    | l         |      |      | 1              | ISHFFT 1 C  | )F ]     |