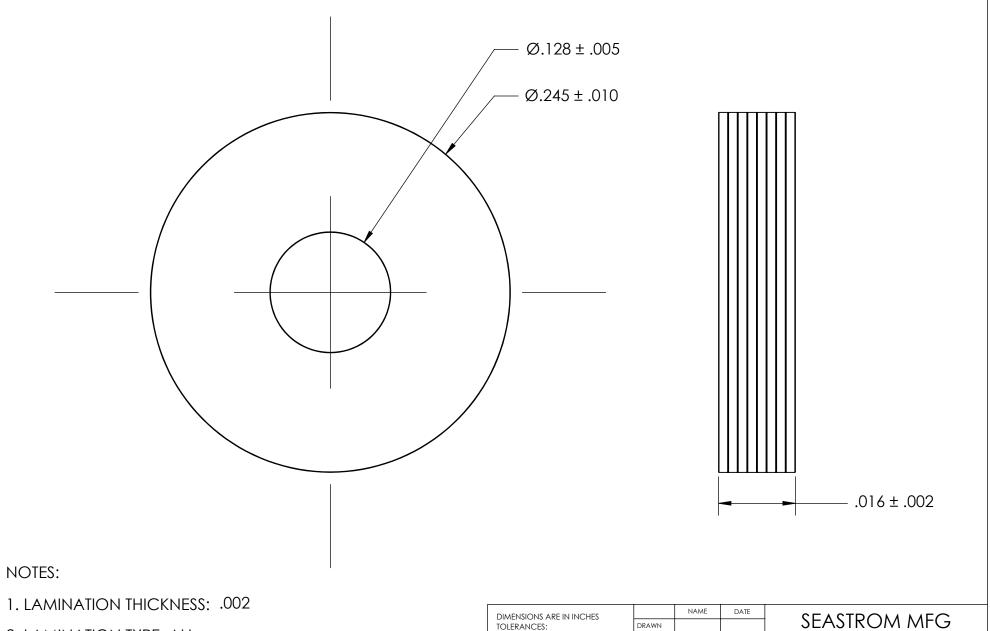

2. LAMINATION TYPE: ALL

3. SCREW SIZE: 4

| PROPRIETARY AND CONFIDENTIAL    |
|---------------------------------|
| THE INFORMATION CONTAINED IN TH |

THE INFORMATION CONTAINED IN THIS DRAWING IS THE SOLE PROPERTY OF SEASTROM MANUFACTURING. ANY REPRODUCTION IN PART OR AS A WHOLE WITHOUT THE WRITTEN PERMISSION OF SEASTROM MANUFACTURING IS PROHIBITED.

|        | DIMENSIONS ARE IN INCHES TOLERANCES: FRACTIONAL±1/32 ANGULAR: MACH±1/2 Deg TWO PLACE DECIMAL ±.01 THREE PLACE DECIMAL ±.005 | DRAWN     | NAME | DATE | SEASTROM MFG    |              |
|--------|-----------------------------------------------------------------------------------------------------------------------------|-----------|------|------|-----------------|--------------|
|        |                                                                                                                             | CHECKED   |      |      | LAMINATED SHIM  |              |
|        |                                                                                                                             | ENG APPR. |      |      |                 |              |
|        |                                                                                                                             | MFG APPR. |      |      |                 |              |
| İ      | MATERIAL<br>LAMINATED ALUMINUM                                                                                              | Q.A.      |      |      |                 |              |
| l      |                                                                                                                             | COMMENTS: |      |      |                 |              |
| FINISH |                                                                                                                             |           |      |      | E DWG. NO.      | RFV.         |
| ŀ      | NONE                                                                                                                        |           |      |      | 5722-53-1       |              |
|        | DRAWING IS NOT TO SCALE                                                                                                     |           |      |      | ·   37 ZZ-33-1- | SHEET 1 OF 1 |