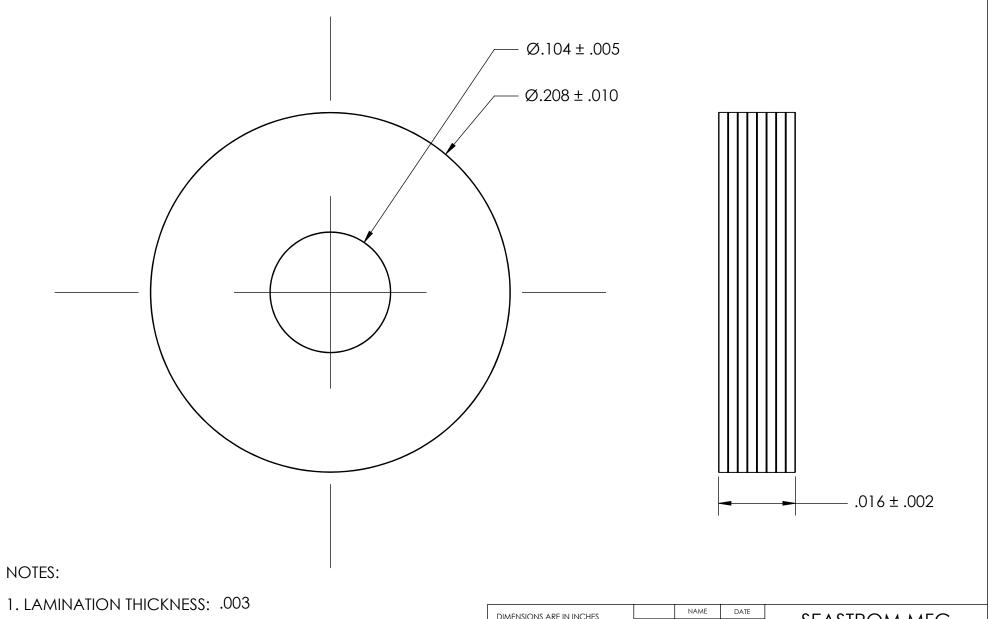

2. LAMINATION TYPE: ALL

3. SCREW SIZE: 3

| PROPRIETARY A | AND CONFIDENTIAL |  |
|---------------|------------------|--|
|               |                  |  |

THE INFORMATION CONTAINED IN THIS DRAWING IS THE SOLE PROPERTY OF SEASTROM MANUFACTURING, ANY REPRODUCTION IN PART OR AS A WHOLE WITHOUT THE WRITTEN PERMISSION OF SEASTROM MANUFACTURING IS PROHIBITED.

| TC<br>FR<br>At                | DIMENSIONS ARE IN INCHES TOLERANCES: FRACTIONAL±1/32 ANGULAR: MACH±1/2 Deg TWO PLACE DECIMAL ±.01 | DDAMAI           | NAME | DATE | SEASTROM MFG                |    |
|-------------------------------|---------------------------------------------------------------------------------------------------|------------------|------|------|-----------------------------|----|
|                               |                                                                                                   | DRAWN<br>CHECKED |      |      | LAMINATED SHIM              | _  |
|                               |                                                                                                   | ENG APPR.        |      |      |                             |    |
| MAT<br>LA                     | THREE PLACE DECIMAL ±.005                                                                         | MFG APPR.        |      |      |                             |    |
|                               | LAMINATED STAINLESS STEEL                                                                         | Q.A.             |      |      |                             |    |
|                               |                                                                                                   | COMMENTS:        |      |      |                             |    |
| NONE  DRAWING IS NOT TO SCALE |                                                                                                   |                  |      |      | SIZE DWG. NO. RI 5722-5-3-B | EV |
|                               |                                                                                                   |                  |      |      | N                           |    |