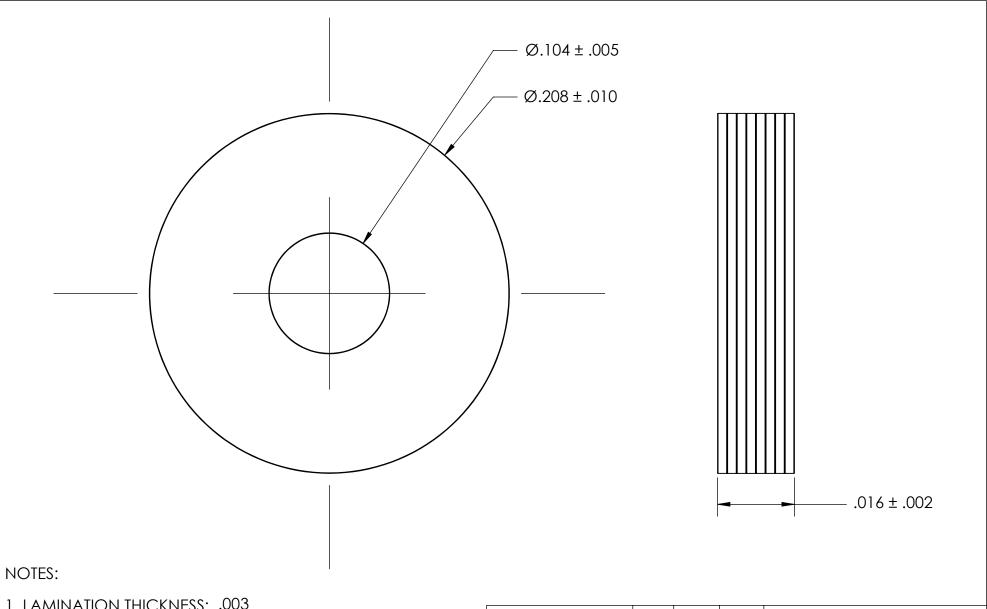

1. LAMINATION THICKNESS: .003

2. LAMINATION TYPE: ALL

3. SCREW SIZE: 3

| PROPRIETARY AND CONFIDENTIAL   |
|--------------------------------|
| THE INFORMATION CONTAINED IN T |

DRAWING IS THE SOLE PROPERTY OF SEASTROM MANUFACTURING. ANY REPRODUCTION IN PART OR AS A WHOLE WITHOUT THE WRITTEN PERMISSION OF SEASTROM MANUFACTURING IS PROHIBITED.

|  | DIMENSIONS ARE IN INCHES TOLERANCES: FRACTIONAL±1/32 ANGULAR: MACH±1/2 Deg |           | NAME | DATE |               | SEASTROM MFG   |      |
|--|----------------------------------------------------------------------------|-----------|------|------|---------------|----------------|------|
|  |                                                                            | DRAWN     |      |      | 3LASIKOM MI G |                |      |
|  |                                                                            | CHECKED   |      |      |               |                |      |
|  | TWO PLACE DECIMAL ±.01                                                     | ENG APPR. |      |      |               | LAMINATED SHIM |      |
|  | THREE PLACE DECIMAL ±.005                                                  | MFG APPR. |      |      |               |                |      |
|  | material<br>LAMINATED BRASS                                                | Q.A.      |      |      |               |                |      |
|  |                                                                            | COMMENTS: |      |      |               |                |      |
|  | FINISH                                                                     |           |      |      |               |                |      |
|  | NONE                                                                       |           |      |      |               |                | REV. |
|  | DRAWING IS NOT TO SCALE                                                    |           |      |      | Α             | 5722-5-2-B     | -    |
|  |                                                                            |           |      |      |               | SHEET 1        | OF 1 |