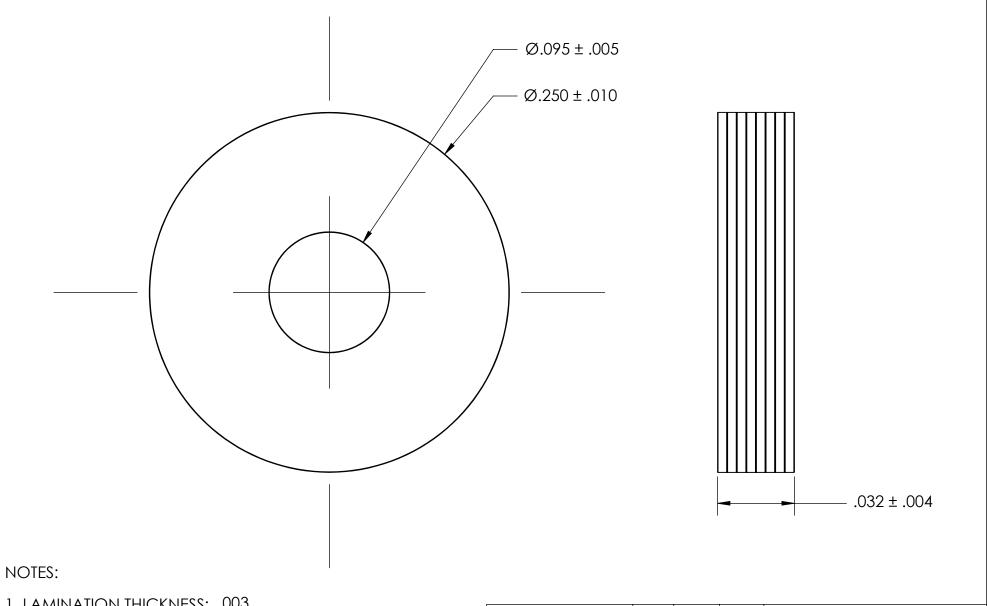

1. LAMINATION THICKNESS: .003

2. LAMINATION TYPE: ALL

3. SCREW SIZE: 2

| PROPRIETARY AND CONFIDENTIAL |  |
|------------------------------|--|
|                              |  |

THE INFORMATION CONTAINED IN THIS DRAWING IS THE SOLE PROPERTY OF SEASTROM MANUFACTURING. ANY REPRODUCTION IN PART OR AS A WHOLE WITHOUT THE WRITTEN PERMISSION OF SEASTROM MANUFACTURING IS PROHIBITED.

| T  | DIMENSIONS ARE IN INCHES TOLERANCES: FRACTIONAL±1/32 ANGULAR: MACH±1/2 Deg TWO PLACE DECIMAL ±.01 THREE PLACE DECIMAL ±.005 |           | NAME | DATE | SEASTROM MFG           |   |
|----|-----------------------------------------------------------------------------------------------------------------------------|-----------|------|------|------------------------|---|
|    |                                                                                                                             | DRAWN     |      |      | 3L/\31\\O1\\1\\1\\1\\0 |   |
|    |                                                                                                                             | CHECKED   |      |      | LAMINATED SHIM         |   |
|    |                                                                                                                             | ENG APPR. |      |      |                        |   |
| MA |                                                                                                                             | MFG APPR. |      |      |                        |   |
|    | MATERIAL<br>LAMINATED STEEL                                                                                                 | Q.A.      |      |      |                        |   |
|    |                                                                                                                             | COMMENTS: |      |      |                        |   |
|    | finish<br>NONE                                                                                                              |           |      |      | SIZE DWG. NO.          | Τ |
| ſ  | DRAWING IS NOT TO SCALE                                                                                                     |           |      |      | A 5722-4-4-B           | Ŀ |
|    |                                                                                                                             |           |      |      | SHEET 1 (              | ) |