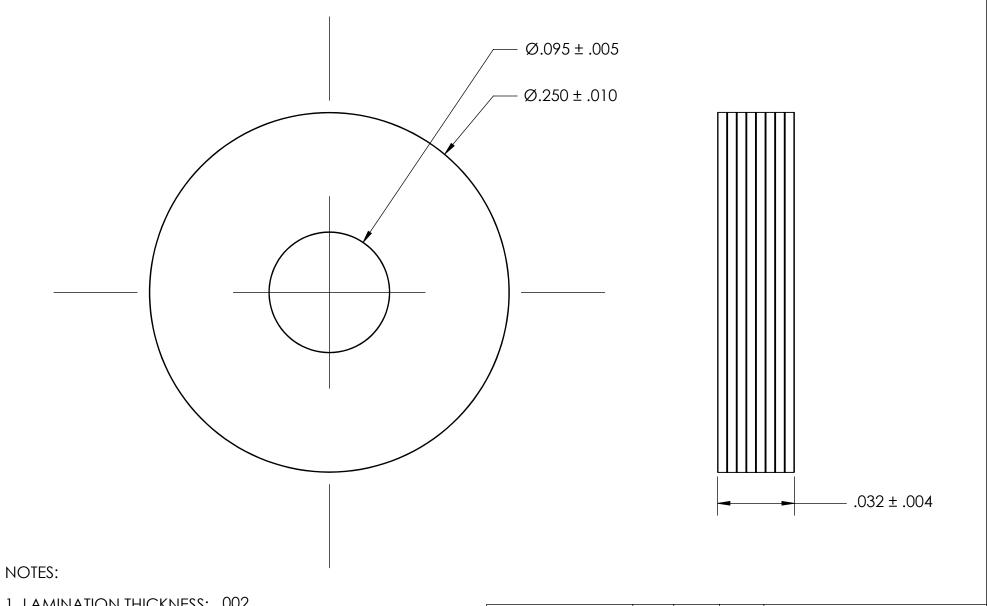

1. LAMINATION THICKNESS: .002

2. LAMINATION TYPE: ALL

3. SCREW SIZE: 2

| PROPRIETARY AND CONFIDENTIAL   |
|--------------------------------|
| THE INFORMATION CONTAINED IN T |

THE INFORMATION CONTAINED IN THIS DRAWING IS THE SOLE PROPERTY OF SEASTROM MANUFACTURING. ANY REPRODUCTION IN PART OR AS A WHOLE WITHOUT THE WRITTEN PERMISSION OF SEASTROM MANUFACTURING IS PROHIBITED.

|  | DIMENSIONS ARE IN INCHES TOLERANCES: FRACTIONAL±1/32 ANGULAR: MACH±1/2 Deg TWO PLACE DECIMAL ±.01 THREE PLACE DECIMAL ±.005 | DRAWN     | NAME | DATE | SEASTROM MFG   |
|--|-----------------------------------------------------------------------------------------------------------------------------|-----------|------|------|----------------|
|  |                                                                                                                             | CHECKED   |      |      |                |
|  |                                                                                                                             | ENG APPR. |      |      | LAMINATED SHIM |
|  |                                                                                                                             | MFG APPR. |      |      |                |
|  | MATERIAL LAMINATED BRASS                                                                                                    | Q.A.      |      |      |                |
|  |                                                                                                                             | COMMENTS: |      |      |                |
|  | FINISH<br>NONE                                                                                                              |           |      |      | SIZE DWG. NO.  |
|  | DRAWING IS NOT TO SCALE                                                                                                     |           |      |      | A 5722-4-2-A - |
|  |                                                                                                                             |           |      |      | I SHEET 1 OF   |