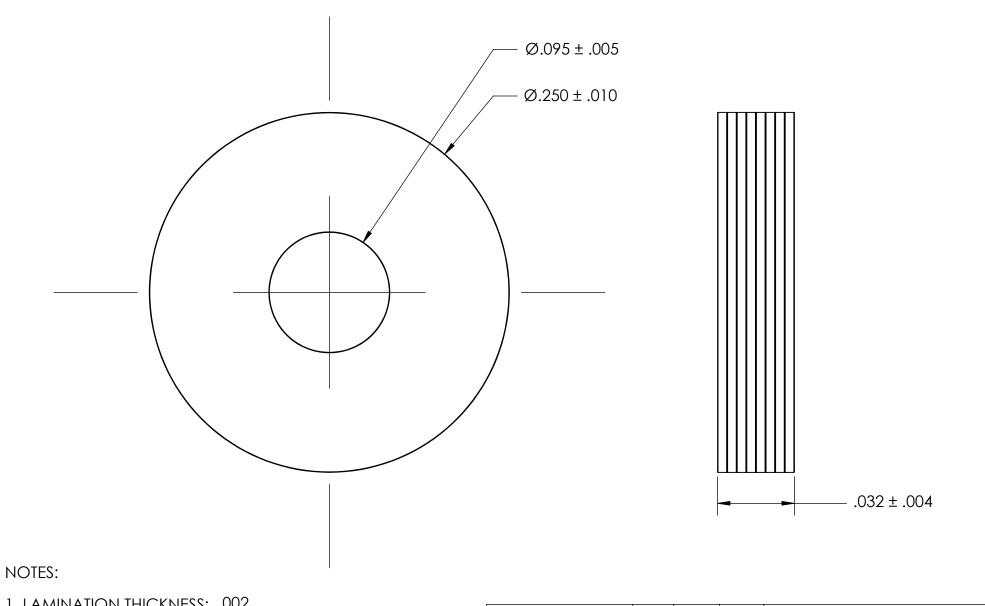

1. LAMINATION THICKNESS: .002

2. LAMINATION TYPE: ALL

3. SCREW SIZE: 2

| PROPRIETARY AND CONFIDENTIAL    |
|---------------------------------|
| THE INFORMATION CONTAINED IN TH |

DRAWING IS THE SOLE PROPERTY OF SEASTROM MANUFACTURING. ANY REPRODUCTION IN PART OR AS A WHOLE WITHOUT THE WRITTEN PERMISSION OF SEASTROM MANUFACTURING IS PROHIBITED.

| DIMENSIONS ARE IN INCHES TOLERANCES:                                                            | DRAWN     | NAME | DATE | SEASTROM MFG          |  |
|-------------------------------------------------------------------------------------------------|-----------|------|------|-----------------------|--|
| FRACTIONAL±1/32<br>ANGULAR: MACH±1/2 Deg<br>TWO PLACE DECIMAL ±.01<br>THREE PLACE DECIMAL ±.005 | CHECKED   |      |      |                       |  |
|                                                                                                 | ENG APPR. |      |      | LAMINATED SHIM        |  |
|                                                                                                 | MFG APPR. |      |      | LAMINATED SHIM        |  |
| MATERIAL                                                                                        | Q.A.      |      |      |                       |  |
| AMINATED ALUMINUM                                                                               | COMMENTS: |      |      |                       |  |
| FINISH                                                                                          |           |      |      |                       |  |
| NONE                                                                                            |           |      |      | SIZE DWG. NO.         |  |
| DRAWING IS NOT TO SCALE                                                                         |           |      |      | <b>A</b> 5722-4-1-A - |  |
| DRAWING IS NOT TO SCALE                                                                         |           |      |      | SHEET 1 OF 1          |  |