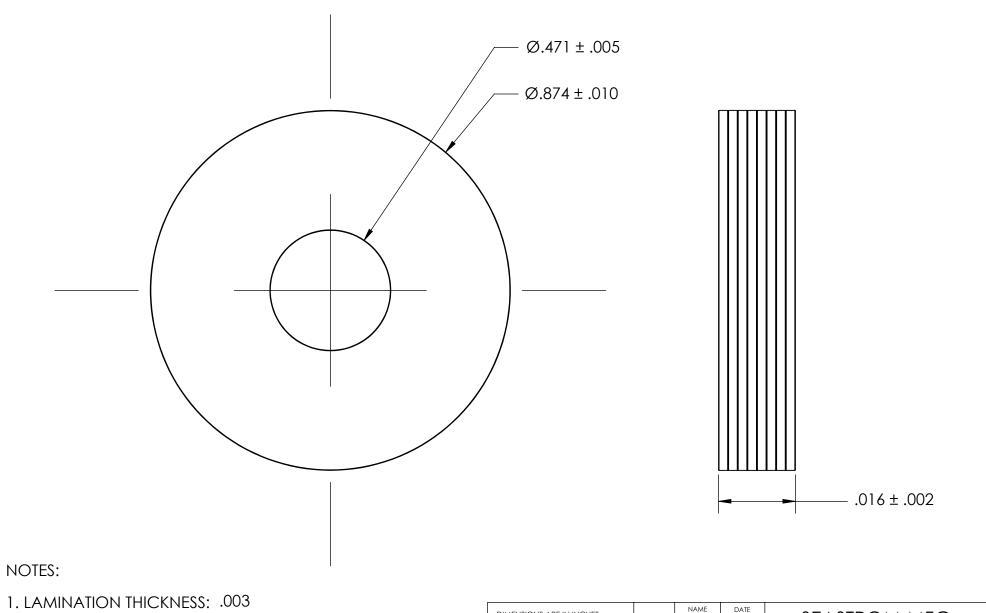

2. LAMINATION TYPE: ALL

| PROPRIETARY AND CONFIDENTIAL          |  |  |  |  |  |  |
|---------------------------------------|--|--|--|--|--|--|
| THE INFORMATION CONTAINED IN THIS     |  |  |  |  |  |  |
| DRAWING IS THE SOLE PROPERTY OF       |  |  |  |  |  |  |
| SEASTROM MANUFACTURING. ANY           |  |  |  |  |  |  |
| REPRODUCTION IN PART OR AS A WHOLE    |  |  |  |  |  |  |
| WITHOUT THE WRITTEN PERMISSION OF     |  |  |  |  |  |  |
| SEASTROM MANUFACTURING IS PROHIBITED. |  |  |  |  |  |  |

|     | DIMENSIONS ARE IN INCHES TOLERANCES: FRACTIONAL±1/32 ANGULAR: MACH±1/2 Deg TWO PLACE DECIMAL ±.01 THREE PLACE DECIMAL ±.005 | DRAWN     | IVAIVIL | DAIL | SEASTROM MFG   |      |
|-----|-----------------------------------------------------------------------------------------------------------------------------|-----------|---------|------|----------------|------|
|     |                                                                                                                             | CHECKED   |         |      | LAMINATED SHIM |      |
|     |                                                                                                                             | ENG APPR. |         |      |                |      |
|     |                                                                                                                             | MFG APPR. |         |      |                |      |
|     | MATERIAL                                                                                                                    | Q.A.      |         |      |                |      |
| DLE | LAMINATED STEEL                                                                                                             | COMMENTS: |         |      |                |      |
|     | finish<br>NONE                                                                                                              |           |         |      | SIZE DWG. NO.  |      |
|     | DRAWING IS NOT TO SCALE                                                                                                     |           |         |      | A 5722-34-4-B  | -    |
|     |                                                                                                                             |           |         |      | SHEET 1        | OF 1 |