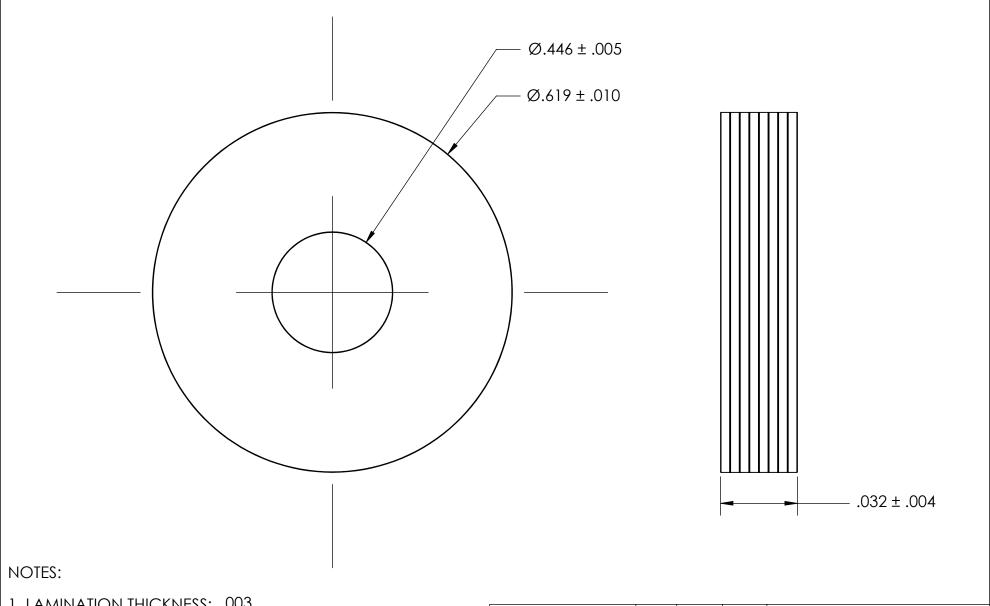

1. LAMINATION THICKNESS: .003

2. LAMINATION TYPE: ALL

| PROPRIETARY AND CONFIDENTIAL       |
|------------------------------------|
| THE INFORMATION CONTAINED IN THIS  |
| DRAWING IS THE SOLE PROPERTY OF    |
| SEASTROM MANUFACTURING. ANY        |
| REPRODUCTION IN PART OR AS A WHOLE |
| WITHOUT THE WRITTEN PERMISSION OF  |
| SEASTROM MANUFACTURING IS          |
| PROHIBITED.                        |

|     | DIMENSIONS ARE IN INCHES TOLERANCES: FRACTIONAL±1/32 ANGULAR: MACH±1/2 Deg TWO PLACE DECIMAL ±.01 THREE PLACE DECIMAL ±.005 | DRAWN     | NAME | DATE | SEASTROM MFG   |             |          |
|-----|-----------------------------------------------------------------------------------------------------------------------------|-----------|------|------|----------------|-------------|----------|
|     |                                                                                                                             | CHECKED   |      |      | LAMINATED SHIM |             |          |
|     |                                                                                                                             | ENG APPR. |      |      |                |             |          |
|     |                                                                                                                             | MFG APPR. |      |      | LAMINATED SHIM |             |          |
| ;   | MATERIAL CTEF                                                                                                               | Q.A.      |      |      |                |             |          |
|     | LAMINATED STEEL                                                                                                             | COMMENTS: |      |      |                |             |          |
| OLE | FINISH<br>NONE                                                                                                              |           | -    |      | SIZE           | DWG NO.     | RFV.     |
|     | DRAWING IS NOT TO SCALE                                                                                                     |           |      |      | Α              | 5722-33-4-B | -        |
|     |                                                                                                                             |           |      |      |                | SHEE        | T 1 OF 1 |