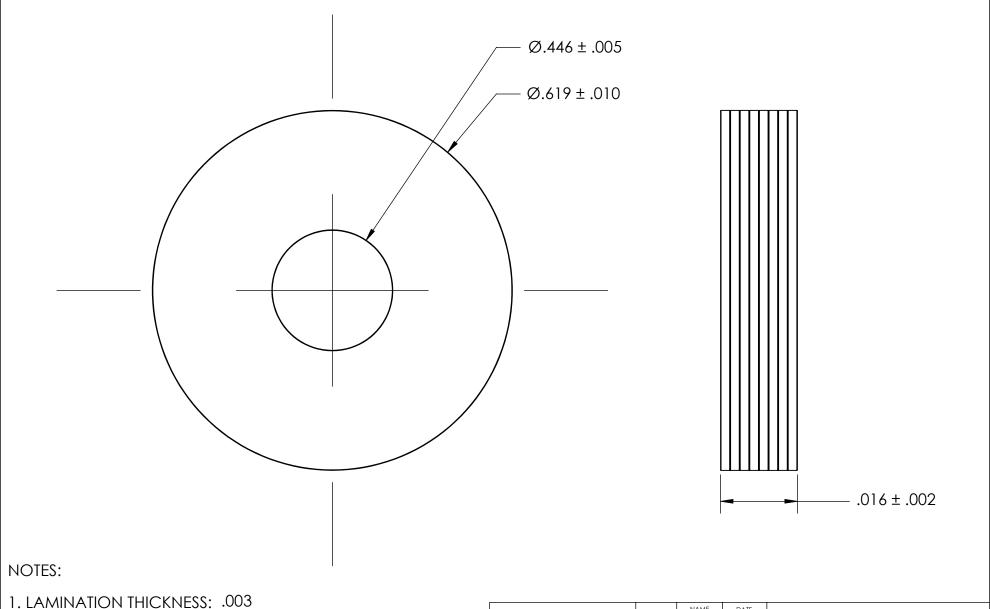

2. LAMINATION TYPE: ALL

| PROPRIETARY AND CONFIDENTIAL          |
|---------------------------------------|
| THE INFORMATION CONTAINED IN THIS     |
| DRAWING IS THE SOLE PROPERTY OF       |
| SEASTROM MANUFACTURING. ANY           |
| REPRODUCTION IN PART OR AS A WHOLE    |
| WITHOUT THE WRITTEN PERMISSION OF     |
| SEASTROM MANUFACTURING IS PROHIBITED. |

| 1   | DIMENSIONS ARE IN INCHES TOLERANCES: FRACTIONAL±1/32 ANGULAR: MACH±1/2 Deg TWO PLACE DECIMAL ±.01 THREE PLACE DECIMAL ±.005 | DRAWN     | NAME | DATE | SEASTROM MFG              |          |
|-----|-----------------------------------------------------------------------------------------------------------------------------|-----------|------|------|---------------------------|----------|
|     |                                                                                                                             | CHECKED   |      |      |                           |          |
|     |                                                                                                                             | ENG APPR. |      |      | LAMINATED SHIM            |          |
|     |                                                                                                                             | MFG APPR. |      |      |                           |          |
|     | MATERIAL LA TED DD A CC                                                                                                     | Q.A.      |      |      |                           |          |
| DLE | LAMINATED BRASS                                                                                                             | COMMENTS: |      |      |                           |          |
|     | finish<br>NONE                                                                                                              |           |      |      | SIZE DWG. NO. 5722-32-2-B | REV.     |
|     | DRAWING IS NOT TO SCALE                                                                                                     |           |      |      |                           |          |
|     |                                                                                                                             |           |      |      | SHEET 1 (                 | <u> </u> |