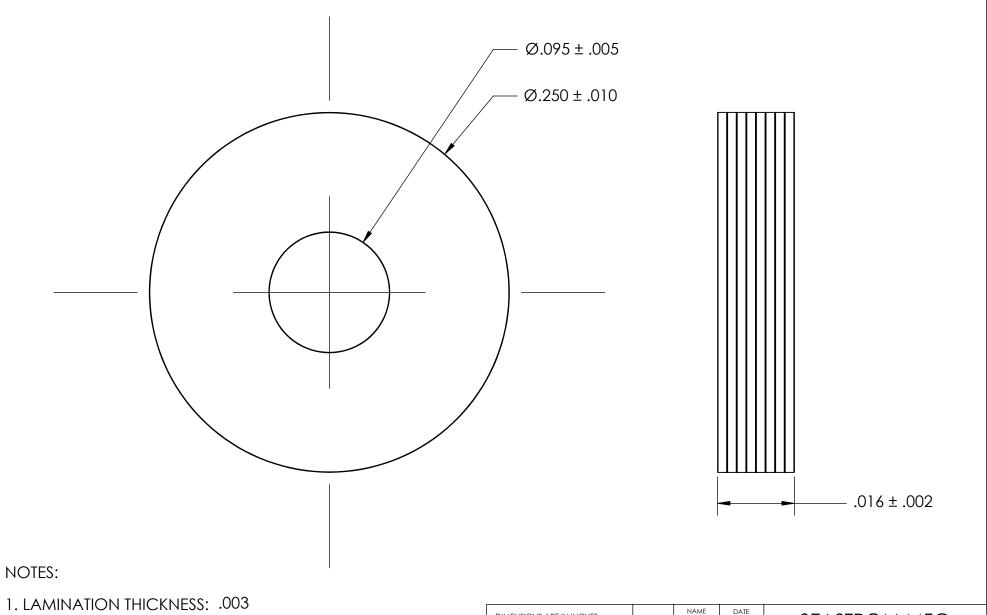

2. LAMINATION TYPE: ALL

3. SCREW SIZE: 2

| PROPRIETARY AND CONFIDENTIAL   |
|--------------------------------|
| THE INFORMATION CONTAINED IN T |

THE INFORMATION CONTAINED IN THIS DRAWING IS THE SOLE PROPERTY OF SEASTROM MANUFACTURING, ANY REPRODUCTION IN PART OR AS A WHOLE WITHOUT THE WRITTEN PERMISSION OF SEASTROM MANUFACTURING IS PROHIBITED.

|  | DIMENSIONS ARE IN INCHES TOLERANCES: FRACTIONAL±1/32 ANGULAR: MACH±1/2 Deg TWO PLACE DECIMAL ±.01 THREE PLACE DECIMAL ±.005 | DRAWN     | NAME | DATE | SEASTROM MFG   |                          |            |
|--|-----------------------------------------------------------------------------------------------------------------------------|-----------|------|------|----------------|--------------------------|------------|
|  |                                                                                                                             | CHECKED   |      |      |                |                          |            |
|  |                                                                                                                             | ENG APPR. |      |      |                | LAMINATED SHIM           |            |
|  |                                                                                                                             | MFG APPR. |      |      | LAMINATED SHIM |                          |            |
|  | material<br>LAMINATED BRASS                                                                                                 | Q.A.      |      |      |                |                          |            |
|  |                                                                                                                             | COMMENTS: |      |      |                |                          |            |
|  | FINISH<br>NONE                                                                                                              |           |      |      | SIZE           | DWG. NO. 5722-3-2-B      | REV.       |
|  | DRAWING IS NOT TO SCALE                                                                                                     |           |      |      | _              | 37 ZZ-3-Z-D<br>  SHEET 1 | ) <u>-</u> |
|  |                                                                                                                             | I         |      |      | 1              | SHELLI                   |            |