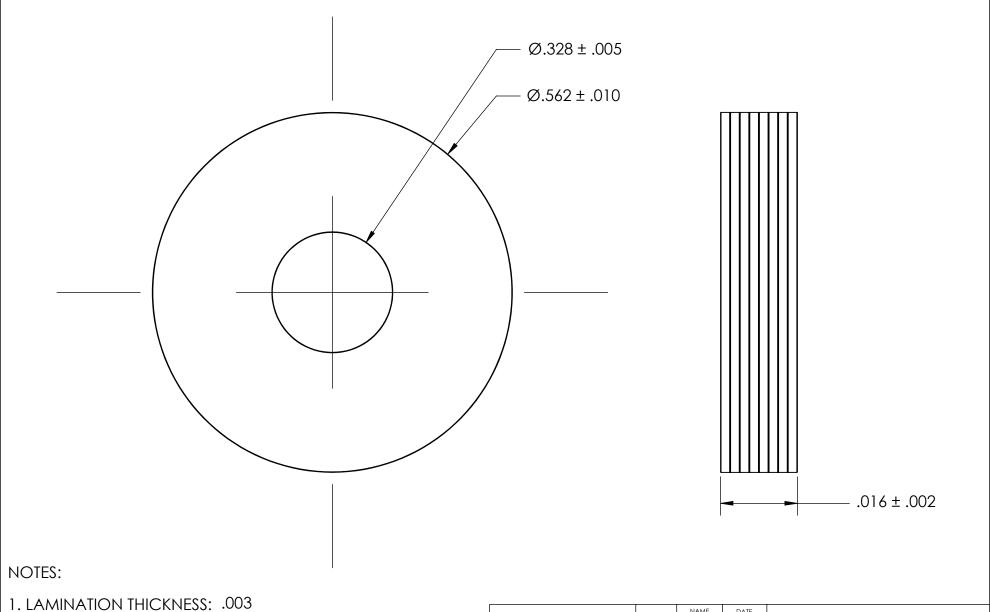

2. LAMINATION TYPE: ALL

| PROPRIETARY AND CONFIDENTIAL       |
|------------------------------------|
| THE INFORMATION CONTAINED IN THIS  |
| DRAWING IS THE SOLE PROPERTY OF    |
| SEASTROM MANUFACTURING. ANY        |
| REPRODUCTION IN PART OR AS A WHOLE |
| WITHOUT THE WRITTEN PERMISSION OF  |
| SEASTROM MANUFACTURING IS          |
| PROHIBITED                         |

|    | DIMENSIONS ARE IN INCHES TOLERANCES: FRACTIONAL ± 1/32 ANGULAR: MACH ± 1/2 Deg TWO PLACE DECIMAL ±.01 THREE PLACE DECIMAL ±.005 | DRAWN     | NAME | DATE | SEASTROM MFG   |             |             |
|----|---------------------------------------------------------------------------------------------------------------------------------|-----------|------|------|----------------|-------------|-------------|
|    |                                                                                                                                 | CHECKED   |      |      | LAMINATED SHIM |             |             |
|    |                                                                                                                                 | ENG APPR. |      |      |                |             |             |
|    |                                                                                                                                 | MFG APPR. |      |      |                |             |             |
|    | MATERIAL LAMINATED ALUMINUM                                                                                                     | Q.A.      |      |      |                |             |             |
|    |                                                                                                                                 | COMMENTS: |      |      |                |             |             |
| LE | FINISH<br>NONE                                                                                                                  |           |      |      | SIZE           | DWG. NO.    | REV.        |
|    | DRAWING IS NOT TO SCALE                                                                                                         |           |      |      | Α              | 5722-28-1-B | -           |
|    |                                                                                                                                 |           |      |      |                | SHEET 1 C   | <b>DF</b> 1 |