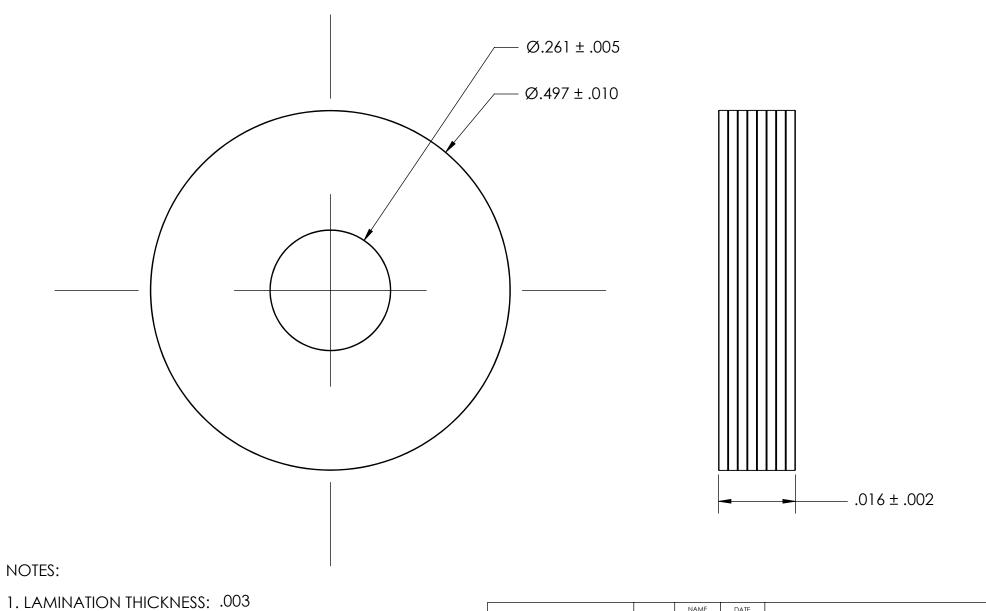

2. LAMINATION TYPE: ALL

| PROPRIETARY AND CONFIDENTIAL       |
|------------------------------------|
| THE INFORMATION CONTAINED IN THIS  |
| DRAWING IS THE SOLE PROPERTY OF    |
| SEASTROM MANUFACTURING. ANY        |
| REPRODUCTION IN PART OR AS A WHOLE |
| WITHOUT THE WRITTEN PERMISSION OF  |
|                                    |

SEASTROM MANUFACTURING IS PROHIBITED.

|    | DIMENSIONS ARE IN INCHES TOLERANCES: FRACTIONAL±1/32 ANGULAR: MACH±1/2 Deg TWO PLACE DECIMAL ±.01 THREE PLACE DECIMAL ±.005 | DRAWN     | NAME | DATE | SEASTROM MFG              |    |
|----|-----------------------------------------------------------------------------------------------------------------------------|-----------|------|------|---------------------------|----|
|    |                                                                                                                             | CHECKED   |      |      | LAMINATED SHIM            |    |
|    |                                                                                                                             | ENG APPR. |      |      |                           |    |
|    |                                                                                                                             | MFG APPR. |      |      |                           |    |
|    | MATERIAL                                                                                                                    | Q.A.      |      |      |                           |    |
| Е. | LAMINATED STAINLESS STEEL                                                                                                   | COMMENTS: |      |      |                           |    |
|    | finish<br>NONE                                                                                                              |           |      |      | SIZE DWG. NO. 5722-26-3-B | F  |
|    | DRAWING IS NOT TO SCALE                                                                                                     |           |      |      |                           | OF |