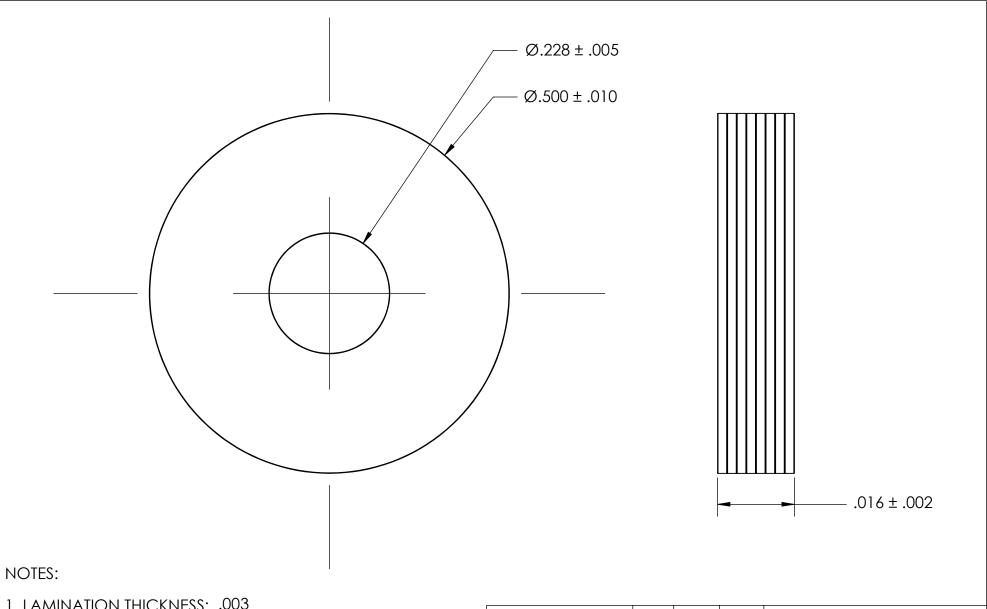

1. LAMINATION THICKNESS: .003

2. LAMINATION TYPE: ALL

3. SCREW SIZE: 12

| PROPRIETARY AND CONFIDENTIAL   |
|--------------------------------|
| THE INFORMATION CONTAINED IN T |

THE INFORMATION CONTAINED IN THIS DRAWING IS THE SOLE PROPERTY OF SEASTROM MANUFACTURING. ANY REPRODUCTION IN PART OR AS A WHOLE WITHOUT THE WRITTEN PERMISSION OF SEASTROM MANUFACTURING IS PROHIBITED.

|    | DIMENSIONS ARE IN INCHES TOLERANCES: FRACTIONAL±1/32 ANGULAR: MACH±1/2 Deg TWO PLACE DECIMAL ±.01 THREE PLACE DECIMAL ±.005 |           | NAME | DATE |                | SEASTROM MFG |             |
|----|-----------------------------------------------------------------------------------------------------------------------------|-----------|------|------|----------------|--------------|-------------|
|    |                                                                                                                             | DRAWN     |      |      | 3LASINOM MI G  |              |             |
|    |                                                                                                                             | CHECKED   |      |      | LAMINATED SHIM |              |             |
|    |                                                                                                                             | ENG APPR. |      |      |                |              |             |
|    |                                                                                                                             | MFG APPR. |      |      |                |              |             |
|    | MATERIAL<br>LAMINATED BRASS                                                                                                 | Q.A.      |      |      |                |              |             |
|    |                                                                                                                             | COMMENTS: |      |      | 1              |              |             |
| E. | FINISH                                                                                                                      |           |      |      |                | _            |             |
|    | NONE                                                                                                                        |           |      |      |                | DWG. NO.     | REV         |
|    | DRAWING IS NOT TO SCALE                                                                                                     |           |      |      | Α              | 5722-24-2-B  | -           |
|    |                                                                                                                             |           |      |      |                | SHEET 1      | <u>OF 1</u> |