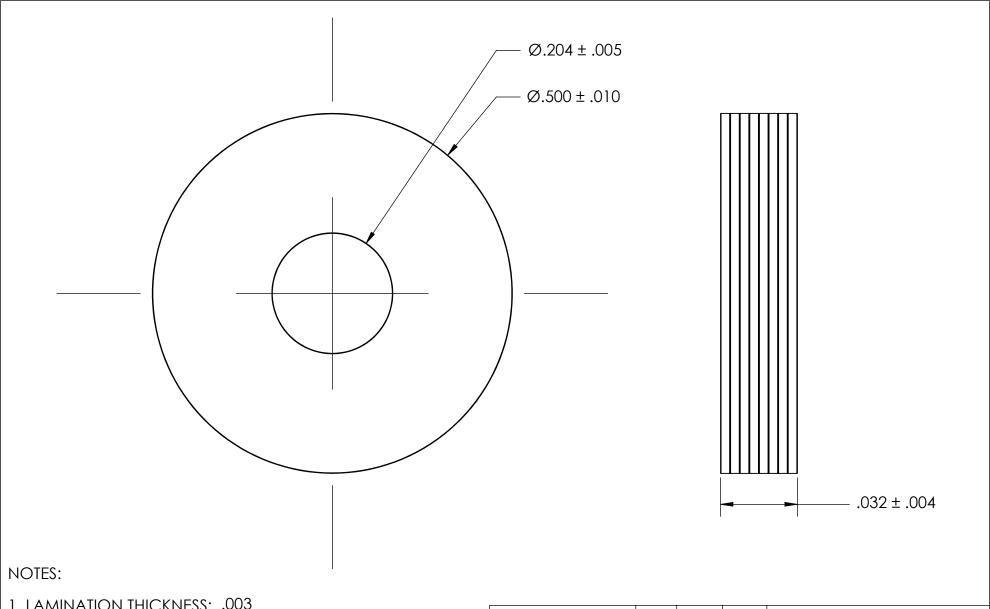

1. LAMINATION THICKNESS: .003

2. LAMINATION TYPE: ALL

3. SCREW SIZE: 10

| PROPRIETARY AND CONFIDENTIAL      |
|-----------------------------------|
| THE INFORMATION CONTAINED IN THIS |
| DRAWING IS THE SOLE PROPERTY OF   |
| SEASTROM MANITEACTURING ANY       |

REPRODUCTION IN PART OR AS A WHOLE WITHOUT THE WRITTEN PERMISSION OF SEASTROM MANUFACTURING IS PROHIBITED.

|  | DIMENSIONS ARE IN INCHES TOLERANCES: FRACTIONAL±1/32 ANGULAR: MACH±1/2 Deg TWO PLACE DECIMAL ±.01 THREE PLACE DECIMAL ±.005 | DRAWN     | NAME | DATE | SEASTROM MFG    |
|--|-----------------------------------------------------------------------------------------------------------------------------|-----------|------|------|-----------------|
|  |                                                                                                                             | CHECKED   |      |      |                 |
|  |                                                                                                                             | ENG APPR. |      |      | LAMINATED SHIM  |
|  |                                                                                                                             | MFG APPR. |      |      | LAMIINATED 301M |
|  | MATERIAL<br>LAMINATED STEEL                                                                                                 | Q.A.      |      |      |                 |
|  |                                                                                                                             | COMMENTS: |      |      |                 |
|  | finish<br>NONE                                                                                                              |           |      |      | SIZE DWG. NO.   |
|  | DRAWING IS NOT TO SCALE                                                                                                     |           |      |      | A 5722-23-4-B   |
|  |                                                                                                                             |           |      |      | SHEET 1 C       |