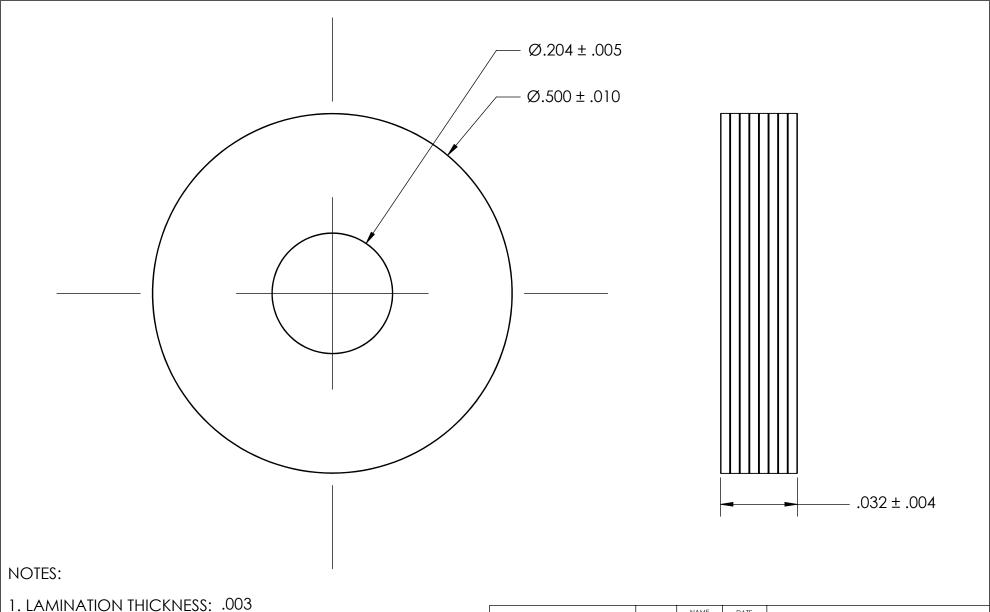

2. LAMINATION TYPE: ALL

3. SCREW SIZE: 10

| PROPRIETARY | AND | CONFIDENTIAL |
|-------------|-----|--------------|
|             |     |              |

THE INFORMATION CONTAINED IN THIS DRAWING IS THE SOLE PROPERTY OF SEASTROM MANUFACTURING. ANY REPRODUCTION IN PART OR AS A WHOLE WITHOUT THE WRITTEN PERMISSION OF SEASTROM MANUFACTURING IS PROHIBITED.

|  | DIMENSIONS ARE IN INCHES TOLERANCES: FRACTIONAL±1/32 ANGULAR: MACH±1/2 Deg TWO PLACE DECIMAL ±.01 | DRAWN            | NAME | DATE | SEASTROM MFG   |             |      |
|--|---------------------------------------------------------------------------------------------------|------------------|------|------|----------------|-------------|------|
|  |                                                                                                   | CHECKED          |      |      | LAMINATED SHIM |             |      |
|  |                                                                                                   | ENG APPR.        |      |      |                |             |      |
|  | THREE PLACE DECIMAL ±.005                                                                         | MFG APPR.        |      |      |                |             |      |
|  | MATERIAL LAMINATED BRASS                                                                          | Q.A.             |      |      |                |             |      |
|  |                                                                                                   | COMMENTS:        |      |      | İ              |             |      |
|  | FINISH<br>NONE                                                                                    |                  |      |      |                | DWG. NO.    | REV. |
|  | DRAWING IS NOT TO SCALE                                                                           | <b>A</b> 5722-23 |      |      |                | 5722-23-2-B | -    |
|  |                                                                                                   |                  |      |      |                | SHEET 1 C   | )F 1 |