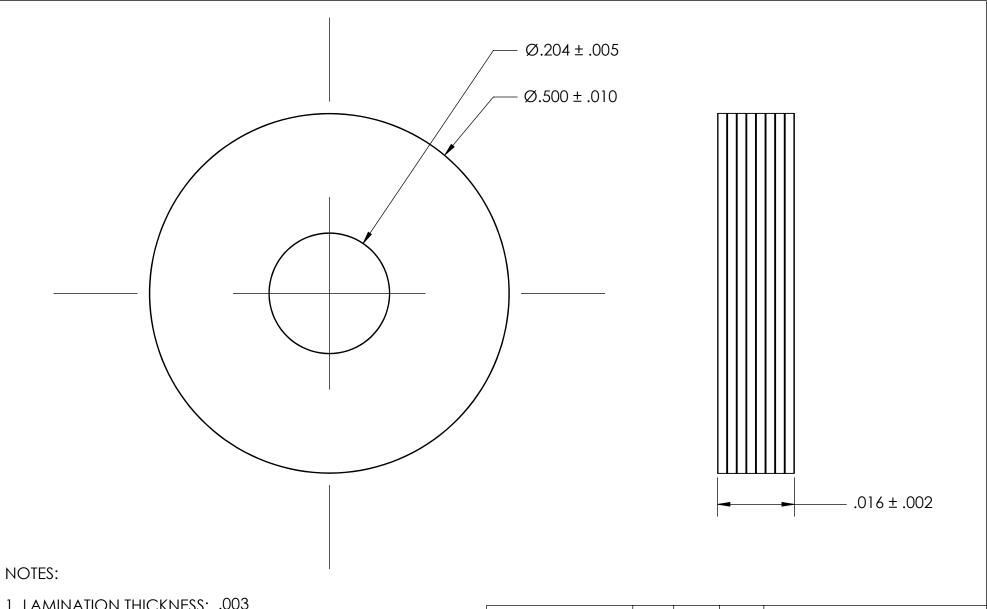

1. LAMINATION THICKNESS: .003

2. LAMINATION TYPE: ALL

3. SCREW SIZE: 10

| PROPRIETARY AND CONFIDENTIAL             |
|------------------------------------------|
| THE INFORMATION CONTAINED IN T           |
| 55 - 11 / 10 10 10 THE SOLE BEGEENTLY OF |

DRAWING IS THE SOLE PROPERTY OF SEASTROM MANUFACTURING. ANY REPRODUCTION IN PART OR AS A WHOLE WITHOUT THE WRITTEN PERMISSION OF SEASTROM MANUFACTURING IS PROHIBITED.

|  | DIMENSIONS ARE IN INCHES TOLERANCES: FRACTIONAL±1/32 ANGULAR: MACH±1/2 Deg TWO PLACE DECIMAL ±.01 |           | NAME | DATE |                           |             |      |
|--|---------------------------------------------------------------------------------------------------|-----------|------|------|---------------------------|-------------|------|
|  |                                                                                                   | DRAWN     |      |      | SEASTROM MFG              |             |      |
|  |                                                                                                   | CHECKED   |      |      |                           |             |      |
|  |                                                                                                   | ENG APPR. |      |      | I A A AIN I A TED CLIIA A |             |      |
|  | THREE PLACE DECIMAL ±.005                                                                         | MFG APPR. |      |      | LAMINATED SHIM            |             |      |
|  | MATERIAL LAMINATED BRASS                                                                          | Q.A.      |      |      | 1                         |             |      |
|  |                                                                                                   | COMMENTS: |      |      | 1                         |             |      |
|  | FINISH<br>NONE                                                                                    |           |      |      |                           | DWG. NO.    | REV. |
|  | DRAWING IS NOT TO SCALE                                                                           |           |      |      | Α                         | 5722-22-2-B | -    |
|  |                                                                                                   |           |      |      | 1                         | SHEET 1 (   | OF 1 |