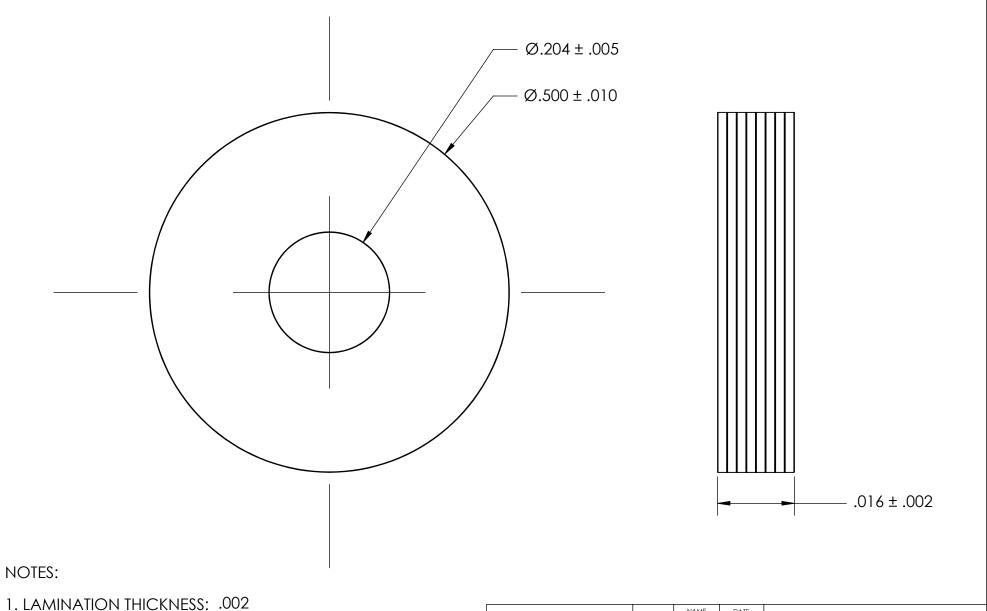

2. LAMINATION TYPE: ALL

3. SCREW SIZE: 10

|                                                                                               | 711                 |
|-----------------------------------------------------------------------------------------------|---------------------|
|                                                                                               | TW                  |
| PROPRIETARY AND CONFIDENTIAL                                                                  | THE                 |
| THE INFORMATION CONTAINED IN THIS DRAWING IS THE SOLE PROPERTY OF SFASTROM MANUFACTURING. ANY | MATE<br>LA <i>N</i> |
| REPRODUCTION IN PART OR AS A WHOLE WITHOUT THE WRITTEN PERMISSION OF                          | finish              |
| SEASTROM MANUFACTURING IS PROHIBITED.                                                         |                     |

|   | DIMENSIONS ARE IN INCHES TOLERANCES: FRACTIONAL±1/32 ANGULAR: MACH±1/2 Deg TWO PLACE DECIMAL ±.01 THREE PLACE DECIMAL ±.005 | DRAWN     | NAME | DATE | -              | SEASTROM MFG   |      |  |
|---|-----------------------------------------------------------------------------------------------------------------------------|-----------|------|------|----------------|----------------|------|--|
|   |                                                                                                                             | CHECKED   |      |      |                | LAMINATED SHIM |      |  |
|   |                                                                                                                             | ENG APPR. |      |      |                |                |      |  |
|   |                                                                                                                             | MFG APPR. |      |      | LAMINATED SHIM |                |      |  |
|   | MATERIAL                                                                                                                    | Q.A.      |      |      |                |                |      |  |
|   | LAMINATED ALUMINUM                                                                                                          | COMMENTS: |      |      |                |                |      |  |
| E | FINISH                                                                                                                      |           |      |      | 0175           | I              |      |  |
|   | NONE                                                                                                                        |           |      |      | A              |                | REV. |  |
|   | DRAWING IS NOT TO SCALE                                                                                                     |           |      |      | А              | 5722-22-1-A    | -    |  |
|   | DRAWING IS NOT TO SCALE                                                                                                     |           |      |      |                | SHEET 1 O      | F 1  |  |