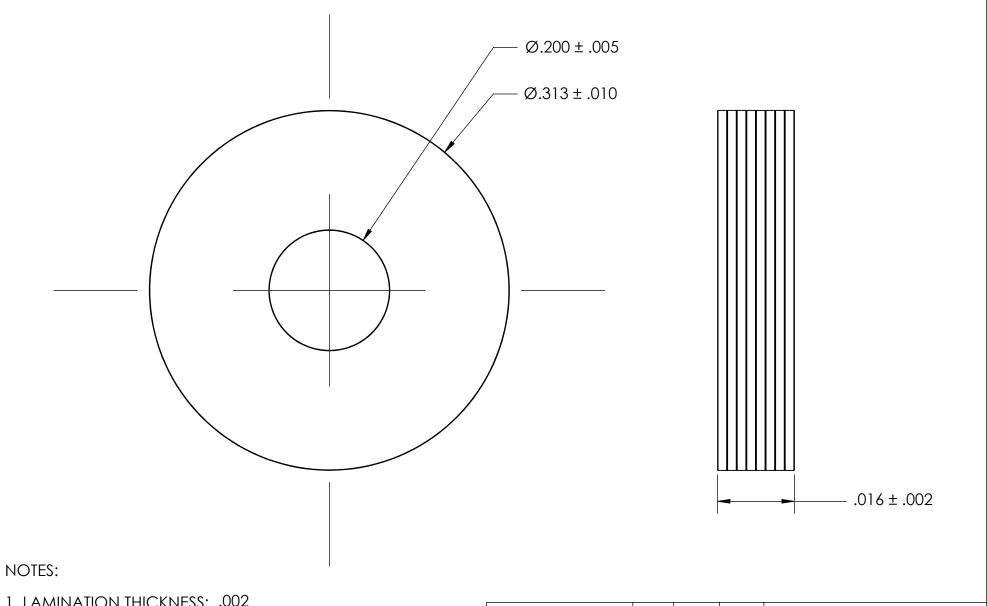

1. LAMINATION THICKNESS: .002

2. LAMINATION TYPE: ALL

3. SCREW SIZE: 10

| PROPRIETARY AND CONFIDENTIAL                                       |
|--------------------------------------------------------------------|
| THE INFORMATION CONTAINED IN TH<br>DRAWING IS THE SOLE PROPERTY OF |
| DRAWING IS THE SOLE PROPERTY OF                                    |

SEASTROM MANUFACTURING. ANY REPRODUCTION IN PART OR AS A WHOLE WITHOUT THE WRITTEN PERMISSION OF SEASTROM MANUFACTURING IS PROHIBITED.

|     | DIMENSIONS ARE IN INCHES TOLERANCES: FRACTIONAL±1/32 ANGULAR: MACH±1/2 Deg TWO PLACE DECIMAL ±.01 | DRAWN     | NAME | DATE | SEASTROM MFG                |
|-----|---------------------------------------------------------------------------------------------------|-----------|------|------|-----------------------------|
| j   |                                                                                                   | CHECKED   |      |      |                             |
|     |                                                                                                   | ENG APPR. |      |      | LAMINATED SHIM              |
|     | THREE PLACE DECIMAL ±.005                                                                         | MFG APPR. |      |      | LAMINATED 3011M             |
| İ   | MATERIAL CTEF                                                                                     | Q.A.      |      |      |                             |
|     | LAMINATED STEEL                                                                                   | COMMENTS: |      |      |                             |
|     | FINISH<br>NONE                                                                                    |           |      |      | SIZE DWG. NO. REV.          |
|     | DRAWING IS NOT TO SCALE                                                                           |           |      |      | A 5722-21-4-A - SHEET LOF 1 |
| - 1 |                                                                                                   |           |      |      |                             |