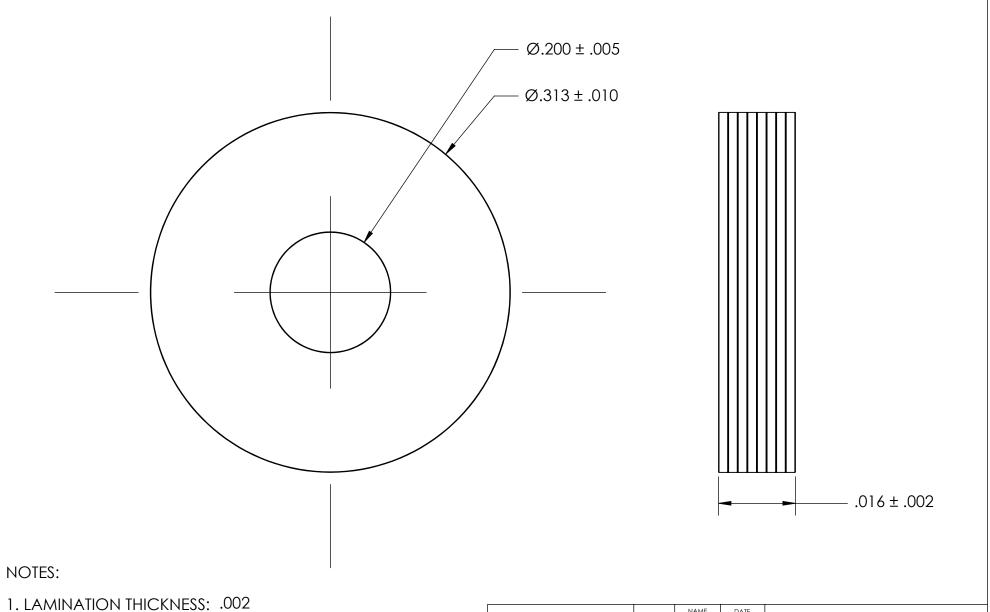

2. LAMINATION TYPE: ALL

3. SCREW SIZE: 10

| PROPRIETARY AND CONFIDENTIAL   |
|--------------------------------|
| THE INFORMATION CONTAINED IN T |

DRAWING IS THE SOLE PROPERTY OF SEASTROM MANUFACTURING. ANY REPRODUCTION IN PART OR AS A WHOLE WITHOUT THE WRITTEN PERMISSION OF SEASTROM MANUFACTURING IS PROHIBITED.

|   | DIMENSIONS ARE IN INCHES TOLERANCES: FRACTIONAL±1/32 ANGULAR: MACH±1/2 Deg TWO PLACE DECIMAL ±.01 THREE PLACE DECIMAL ±.005 |           | NAME | DATE |
|---|-----------------------------------------------------------------------------------------------------------------------------|-----------|------|------|
|   |                                                                                                                             | DRAWN     |      |      |
|   |                                                                                                                             | CHECKED   |      |      |
|   |                                                                                                                             | ENG APPR. |      |      |
|   |                                                                                                                             | MFG APPR. |      |      |
| ĺ | MATERIAL CTAINILECS STEEL                                                                                                   | Q.A.      |      |      |
|   | LAMINATED STAINLESS STEEL                                                                                                   | COMMENTS: |      |      |
|   | FINISH<br>NONE                                                                                                              |           |      |      |
|   |                                                                                                                             |           |      |      |

DRAWING IS NOT TO SCALE

|           | NAME | DAIE |                      |     |
|-----------|------|------|----------------------|-----|
| DRAWN     |      |      | SEASTROM MFG         |     |
| CHECKED   |      |      |                      |     |
| ENG APPR. |      |      | LAMINATED SHIM       |     |
| MFG APPR. |      |      | LAMINATED 301M       |     |
| Q.A.      |      |      |                      |     |
| COMMENTS: |      |      |                      |     |
|           |      |      | SIZE DWG, NO.        | REV |
|           |      |      | <b>A</b> 5722-21-3-A | _   |