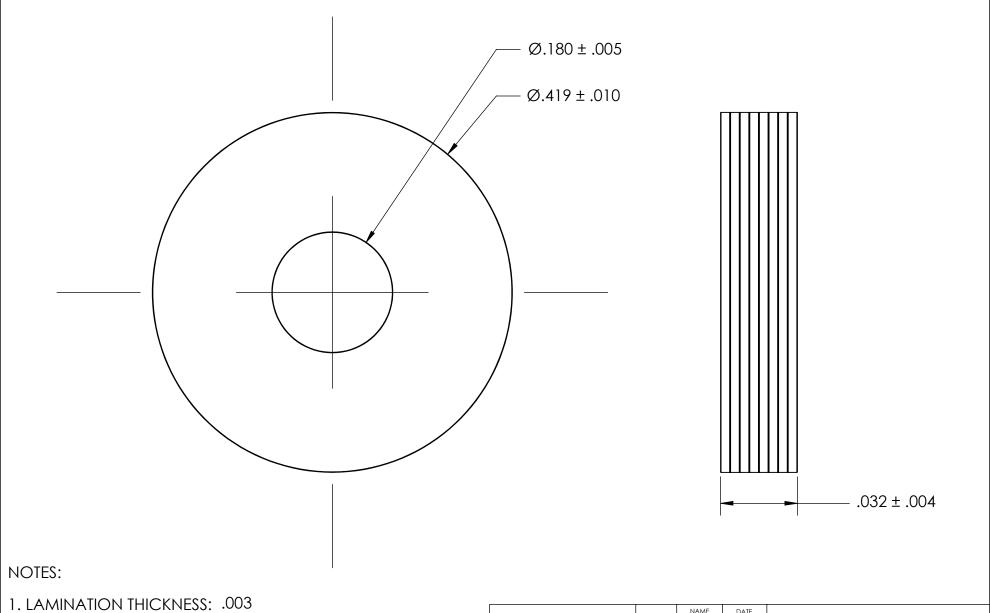

2. LAMINATION TYPE: ALL

3. SCREW SIZE: 8

| PROPRIETARY AND CONFIDENTIAL                                        |
|---------------------------------------------------------------------|
| THE INFORMATION CONTAINED IN THI<br>DRAWING IS THE SOLE PROPERTY OF |
| DRAWING IS THE SOLE PROPERTY OF                                     |

SEASTROM MFG

LAMINATED SHIM

5722-20-1-B SHEET 1 OF 1