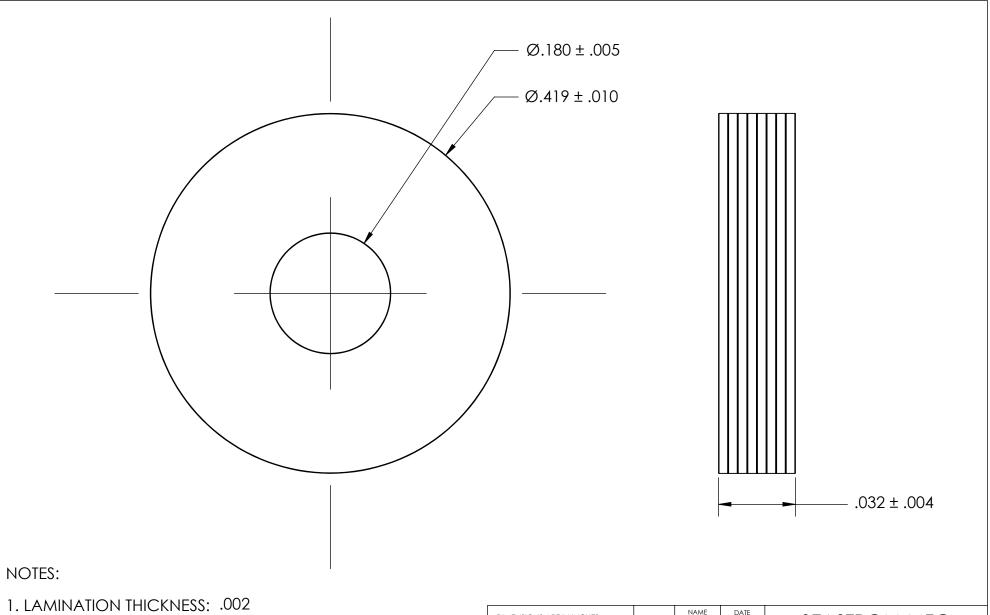

2. LAMINATION TYPE: ALL

3. SCREW SIZE: 8

| PROPRIETARY AND CONFIDENTIAL   |
|--------------------------------|
| THE INFORMATION CONTAINED IN T |

THE INFORMATION CONTAINED IN THIS DRAWING IS THE SOLE PROPERTY OF SEASTROM MANUFACTURING. ANY REPRODUCTION IN PART OR AS A WHOLE WITHOUT THE WRITTEN PERMISSION OF SEASTROM MANUFACTURING IS PROHIBITED.

|           | NAME | DATE |                      |         |
|-----------|------|------|----------------------|---------|
| DRAWN     |      |      | SEASTROM MFG         |         |
| CHECKED   |      |      |                      |         |
| ENG APPR. |      |      | LAMINATED SHIM       |         |
| MFG APPR. |      |      | 1 LAMINATED SHIM     |         |
| Q.A.      |      |      |                      |         |
| COMMENTS: |      |      |                      |         |
|           |      |      | SIZE DWG, NO.        | RF      |
|           |      |      | <b>A</b> 5722-20-1-A | _<br>KE |