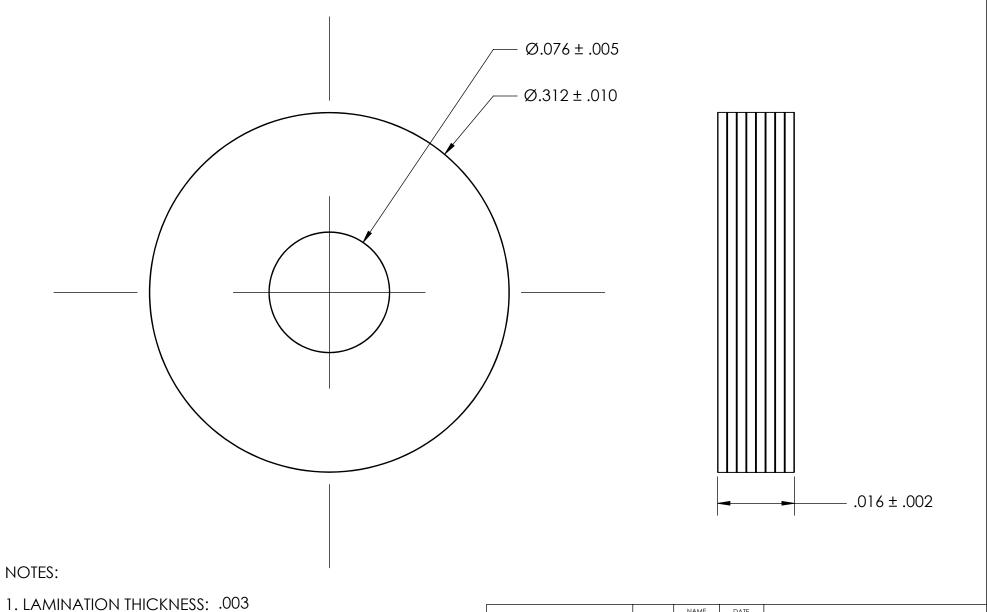

2. LAMINATION TYPE: ALL

3. SCREW SIZE: 1

| PROPRIETARY AND CONFIDENTIAL                                                                  |
|-----------------------------------------------------------------------------------------------|
| THE INFORMATION CONTAINED IN THIS DRAWING IS THE SOLE PROPERTY OF SEASTROM MANUFACTURING. ANY |
| DRAWING IS THE SOLE PROPERTY OF                                                               |
| SEASTROM MANUFACTURING. ANY                                                                   |
| SEASTROM MANUFACTURING. ANY                                                                   |

REPRODUCTION IN PART OR AS A WHOLE WITHOUT THE WRITTEN PERMISSION OF SEASTROM MANUFACTURING IS PROHIBITED.

|  | DIMENSIONS ARE IN INCHES TOLERANCES: FRACTIONAL±1/32 ANGULAR: MACH±1/2 Deg TWO PLACE DECIMAL ±.01 THREE PLACE DECIMAL ±.005 | DRAWN     | NAME | DATE | SEASTROM MFG   |          |
|--|-----------------------------------------------------------------------------------------------------------------------------|-----------|------|------|----------------|----------|
|  |                                                                                                                             | CHECKED   |      |      | LAMINATED SHIM |          |
|  |                                                                                                                             | ENG APPR. |      |      |                |          |
|  |                                                                                                                             | MFG APPR. |      |      |                |          |
|  | MATERIAL<br>LAMINATED STEEL                                                                                                 | Q.A.      |      |      |                |          |
|  |                                                                                                                             | COMMENTS: |      |      |                |          |
|  | finish<br>NONE                                                                                                              |           |      |      | SIZE DWG. NO.  | REV.     |
|  | DRAWING IS NOT TO SCALE                                                                                                     |           |      |      | A 5722-2-4-B   |          |
|  |                                                                                                                             |           |      |      | SHEET 1 (      | <u> </u> |