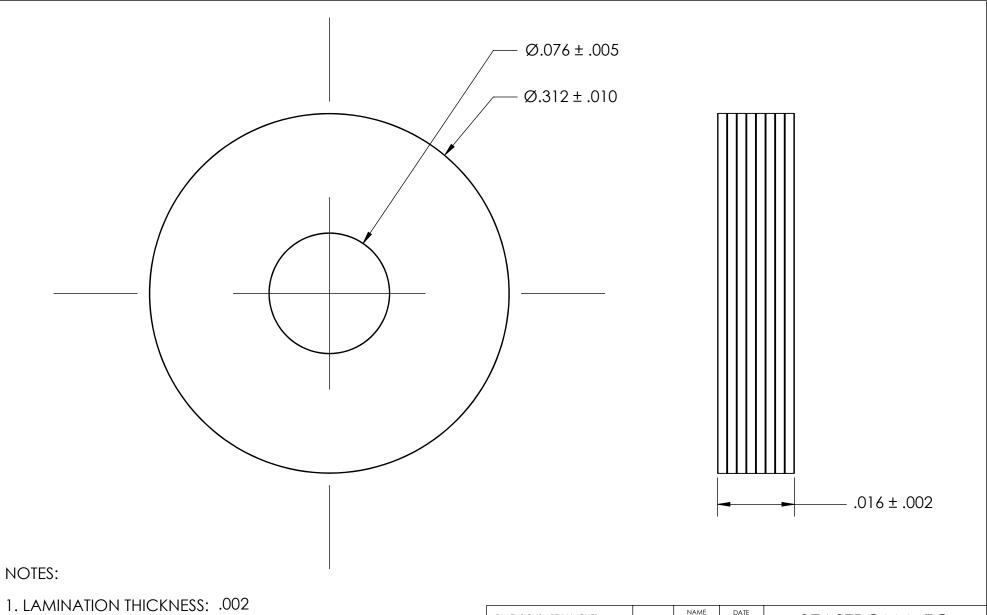

2. LAMINATION TYPE: ALL

3. SCREW SIZE: 1

| PROPRIETARY AND CONFIDENTIAL    |
|---------------------------------|
| THE INFORMATION CONTAINED IN TH |

THE INFORMATION CONTAINED IN THIS DRAWING IS THE SOLE PROPERTY OF SEASTROM MANUFACTURING. ANY REPRODUCTION IN PART OR AS A WHOLE WITHOUT THE WRITTEN PERMISSION OF SEASTROM MANUFACTURING IS PROHIBITED.

|   | DIMENSIONS ARE IN INCHES TOLERANCES: FRACTIONAL±1/32 ANGULAR: MACH±1/2 Deg TWO PLACE DECIMAL ±.01 | DRAWN     | NAME | DATE | SEASTROM MFG   |            |      |
|---|---------------------------------------------------------------------------------------------------|-----------|------|------|----------------|------------|------|
|   |                                                                                                   | CHECKED   |      |      | LAMINATED SHIM |            |      |
|   |                                                                                                   | ENG APPR. |      |      |                |            |      |
|   | THREE PLACE DECIMAL ±.005                                                                         | MFG APPR. |      |      |                |            |      |
|   | MATERIAL LAMINATED BRASS                                                                          | Q.A.      |      |      |                |            |      |
|   |                                                                                                   | COMMENTS: |      |      | 1              |            |      |
| • | finish<br>NONE                                                                                    |           |      |      |                | DWG. NO.   | REV. |
|   | DRAWING IS NOT TO SCALE                                                                           |           |      |      | Α              | 5722-2-2-A | -    |
|   |                                                                                                   |           |      |      |                | SHEET 1 (  | DF 1 |