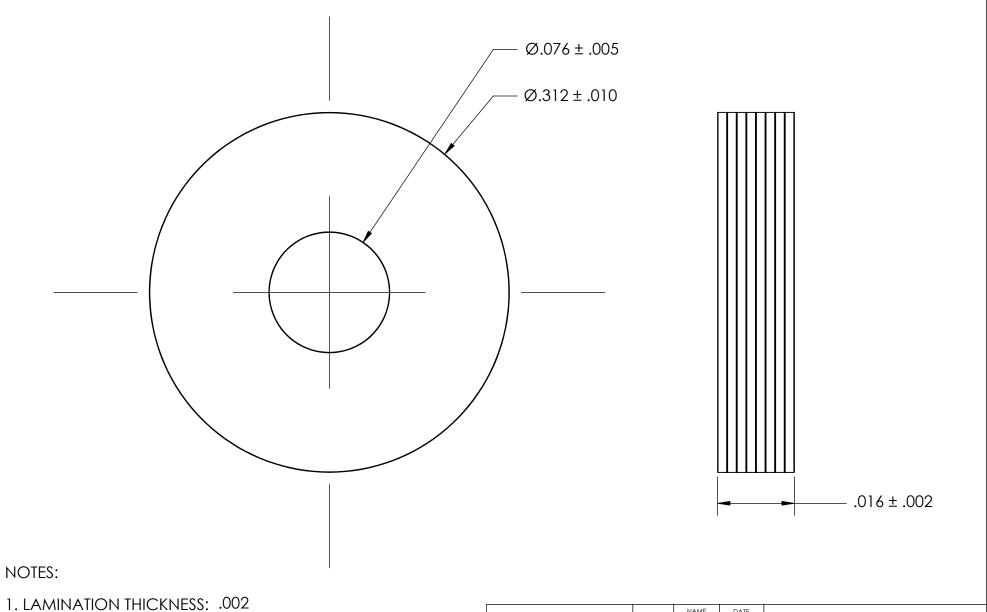

2. LAMINATION TYPE: ALL

3. SCREW SIZE: 1

|                                                                                                      | TWO PL            |
|------------------------------------------------------------------------------------------------------|-------------------|
| PROPRIETARY AND CONFIDENTIAL                                                                         | THREE P           |
| THE INFORMATION CONTAINED IN THIS DRAWING IS THE SOLE PROPERTY OF SEASTROM MANUFACTURING, ANY        | MATERIAL<br>LAMIN |
| REPRODUCTION IN PART OR AS A WHOLE<br>WITHOUT THE WRITTEN PERMISSION OF<br>SEASTROM MANUFACTURING IS | FINISH<br>NONE    |
| SEASIKOW WAND ACTORING IS                                                                            |                   |

PROHIBITED.

|   | DIMENSIONS ARE IN INCHES TOLERANCES: FRACTIONAL±1/32 ANGULAR: MACH±1/2 Deg TWO PLACE DECIMAL ±.01 THREE PLACE DECIMAL ±.005 | DRAWN     | NAME | DATE | SEASTROM MFG   |            |          |
|---|-----------------------------------------------------------------------------------------------------------------------------|-----------|------|------|----------------|------------|----------|
|   |                                                                                                                             | CHECKED   |      |      | LAMINATED SHIM |            |          |
|   |                                                                                                                             | ENG APPR. |      |      |                |            |          |
|   |                                                                                                                             | MFG APPR. |      |      |                |            |          |
|   | LAMINATED ALUMINUM                                                                                                          | Q.A.      |      |      |                |            |          |
|   |                                                                                                                             | COMMENTS: |      |      |                |            |          |
| E | FINISH                                                                                                                      |           |      |      | SIZE           | DWG. NO.   | RFV.     |
|   | NONE                                                                                                                        |           |      |      | A              | 5722-2-1-A | _        |
|   | DRAWING IS NOT TO SCALE                                                                                                     |           |      |      |                | SHEE       | T 1 OF 1 |