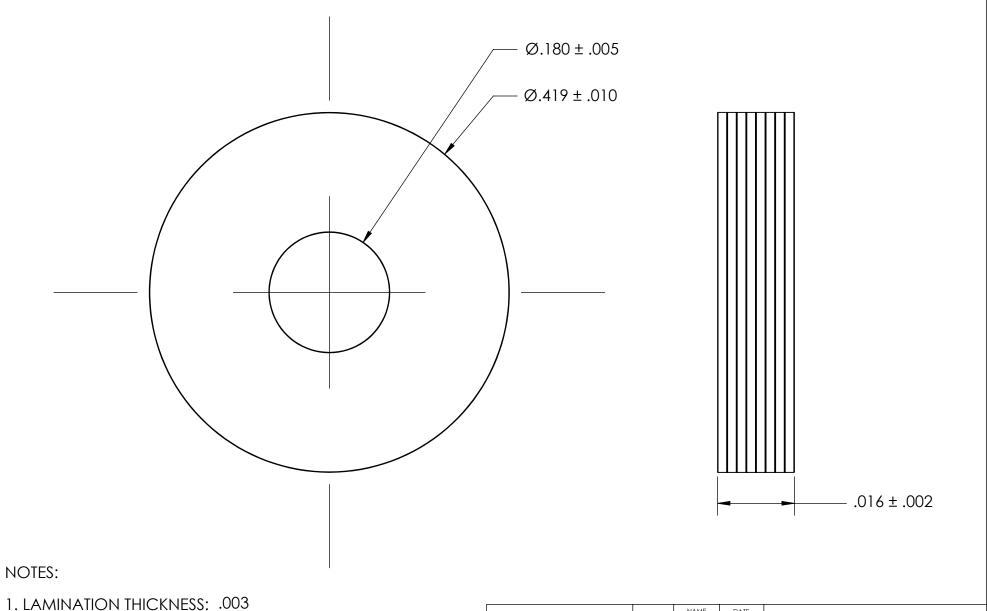

2. LAMINATION TYPE: ALL

3. SCREW SIZE: 8

| PROPRIETARY AND CONFIDENTIAL    |
|---------------------------------|
| THE INFORMATION CONTAINED IN TH |

THE INFORMATION CONTAINED IN THIS DRAWING IS THE SOLE PROPERTY OF SEASTROM MANUFACTURING. ANY REPRODUCTION IN PART OR AS A WHOLE WITHOUT THE WRITTEN PERMISSION OF SEASTROM MANUFACTURING IS PROHIBITED.

|   | DIMENSIONS ARE IN INCHES TOLERANCES: FRACTIONAL±1/32 ANGULAR: MACH±1/2 Deg TWO PLACE DECIMAL ±.01 THREE PLACE DECIMAL ±.005 |           | NAME | DATE |                | SEASTROM MFG |           |
|---|-----------------------------------------------------------------------------------------------------------------------------|-----------|------|------|----------------|--------------|-----------|
|   |                                                                                                                             | DRAWN     |      |      | 3LASTROM MI O  |              |           |
|   |                                                                                                                             | CHECKED   |      |      |                |              |           |
|   |                                                                                                                             | ENG APPR. |      |      | LAMINATED SHIM |              |           |
|   |                                                                                                                             | MFG APPR. |      |      | LAMINATED 3HIM |              |           |
|   | MATERIAL                                                                                                                    | Q.A.      |      |      |                |              |           |
|   | LAMINATED BRASS                                                                                                             | COMMENTS: |      |      | ĺ              |              |           |
| Ξ | FINISH<br>NONE                                                                                                              |           |      |      | _              | DWG. NO.     | RE        |
|   | DRAWING IS NOT TO SCALE                                                                                                     |           |      |      | Α              | 5722-19-2-B  | -         |
|   |                                                                                                                             |           |      |      |                | SHEET 1 (    | <u>DF</u> |