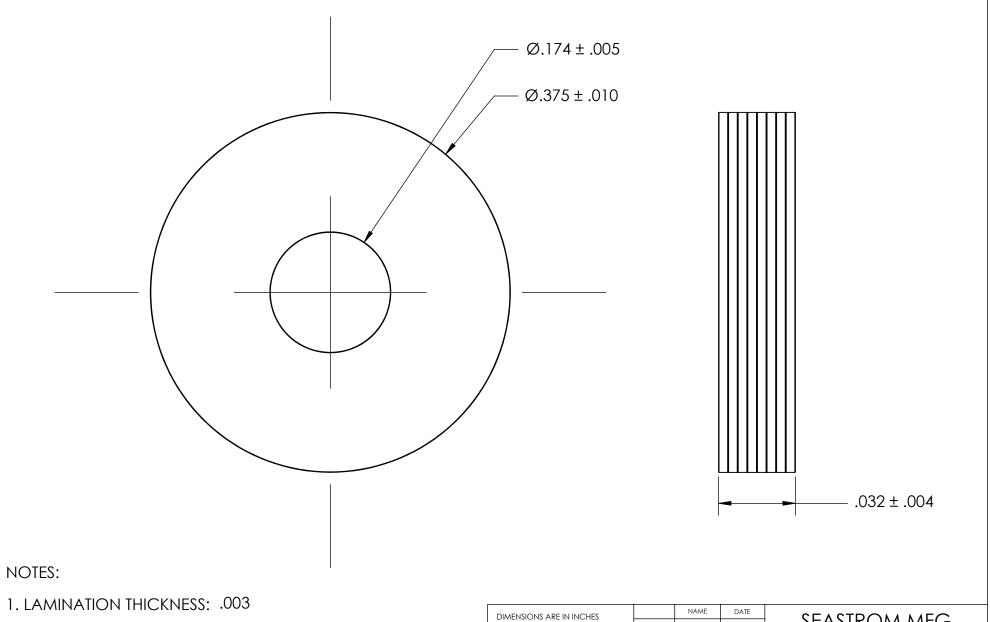

2. LAMINATION TYPE: ALL

3. SCREW SIZE: 8

| THE INFORMATION CONTAINED IN THIS DRAWING IS THE SOLE PROPERTY OF SEASTROM MANUFACTURING, ANY REPRODUCTION IN PART OR AS A WHOLE WITHOUT THE WRITTEN PERMISSION OF SEASTROM MANUFACTURING IS PROHIBITED. | PROPRIETARY AND CONFIDENTIAL       |
|----------------------------------------------------------------------------------------------------------------------------------------------------------------------------------------------------------|------------------------------------|
| SEASTROM MANUFACTURING. ANY REPRODUCTION IN PART OR AS A WHOLE WITHOUT THE WRITTEN PERMISSION OF SEASTROM MANUFACTURING IS                                                                               |                                    |
| REPRODUCTION IN PART OR AS A WHOLE WITHOUT THE WRITTEN PERMISSION OF SEASTROM MANUFACTURING IS                                                                                                           | DRAWING IS THE SOLE PROPERTY OF    |
| WITHOUT THE WRITTEN PERMISSION OF SEASTROM MANUFACTURING IS                                                                                                                                              | SEASTROM MANUFACTURING. ANY        |
| SEASTROM MANUFACTURING IS                                                                                                                                                                                | REPRODUCTION IN PART OR AS A WHOLE |
|                                                                                                                                                                                                          | WITHOUT THE WRITTEN PERMISSION OF  |
| PROHIBITED.                                                                                                                                                                                              | SEASTROM MANUFACTURING IS          |
|                                                                                                                                                                                                          | PROHIBITED.                        |

|    | DIMENSIONS ARE IN INCHES TOLERANCES: FRACTIONAL ± 1/32 ANGULAR: MACH ± 1/2 Deg TWO PLACE DECIMAL ±.01 THREE PLACE DECIMAL ±.005 | NAME      |  | DAIE |                |          |
|----|---------------------------------------------------------------------------------------------------------------------------------|-----------|--|------|----------------|----------|
|    |                                                                                                                                 | DRAWN     |  |      | SEASTROM MFG   |          |
|    |                                                                                                                                 | CHECKED   |  |      |                |          |
|    |                                                                                                                                 | ENG APPR. |  |      | LAMINATED SHIM |          |
|    |                                                                                                                                 | MFG APPR. |  |      |                |          |
|    | MATERIAL                                                                                                                        | Q.A.      |  |      |                |          |
|    | LAMINATED STEEL                                                                                                                 | COMMENTS: |  |      |                |          |
| LE | FINISH<br>NONE                                                                                                                  |           |  |      | SIZE DWG. NO.  | RE       |
|    | DRAWING IS NOT TO SCALE                                                                                                         |           |  |      | A 5722-18-4-B  |          |
|    |                                                                                                                                 |           |  |      | SHEET 1        | <u> </u> |