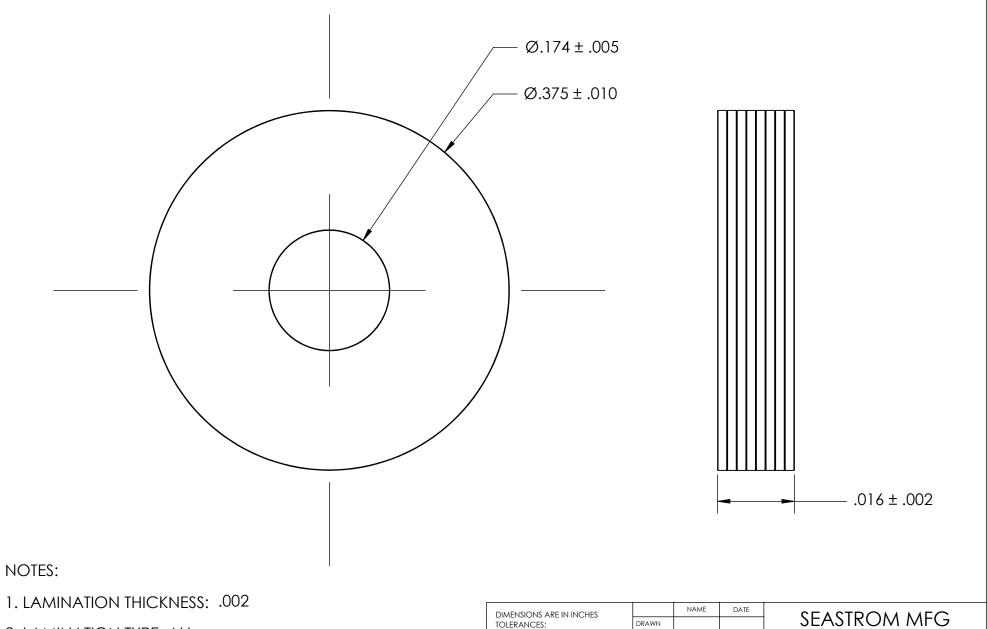

2. LAMINATION TYPE: ALL

3. SCREW SIZE: 8

| PROPRIETARY AND CONFIDENTIAL                                                                  |
|-----------------------------------------------------------------------------------------------|
| THE INFORMATION CONTAINED IN THIS DRAWING IS THE SOLE PROPERTY OF SEASTROM MANUFACTURING. ANY |
| DRAWING IS THE SOLE PROPERTY OF                                                               |
| SEASTROM MANUFACTURING. ANY                                                                   |

SEASTROM MANUFACTURING. ANY REPRODUCTION IN PART OR AS A WHOLE WITHOUT THE WRITTEN PERMISSION OF SEASTROM MANUFACTURING IS PROHIBITED.

|                                  | DIMENSIONS ARE IN INCHES                 |           |  | D7 11E |                           | - |
|----------------------------------|------------------------------------------|-----------|--|--------|---------------------------|---|
|                                  | TOLERANCES:                              | DRAWN     |  |        | SEASTROM MFC              | フ |
| ANGULAR: A TWO PLACE THREE PLACE | FRACTIONAL±1/32<br>ANGULAR: MACH±1/2 Deg | CHECKED   |  |        | LAMINATED SHIM            |   |
|                                  | TWO PLACE DECIMAL ±.01                   | ENG APPR. |  |        |                           |   |
|                                  | THREE PLACE DECIMAL ±.005                | MFG APPR. |  |        |                           |   |
|                                  | MATERIAL<br>LAMINATED BRASS              | Q.A.      |  |        |                           |   |
|                                  |                                          | COMMENTS: |  |        |                           |   |
|                                  | FINISH                                   |           |  |        | 075 0000 000              | _ |
|                                  | NONE                                     |           |  |        | SIZE DWG. NO. 5722-17-2-A |   |
|                                  | DRAWING IS NOT TO SCALE                  |           |  |        |                           | _ |
|                                  | DIO MINO IO NOTTO SOME                   |           |  |        | SHEE                      | ľ |