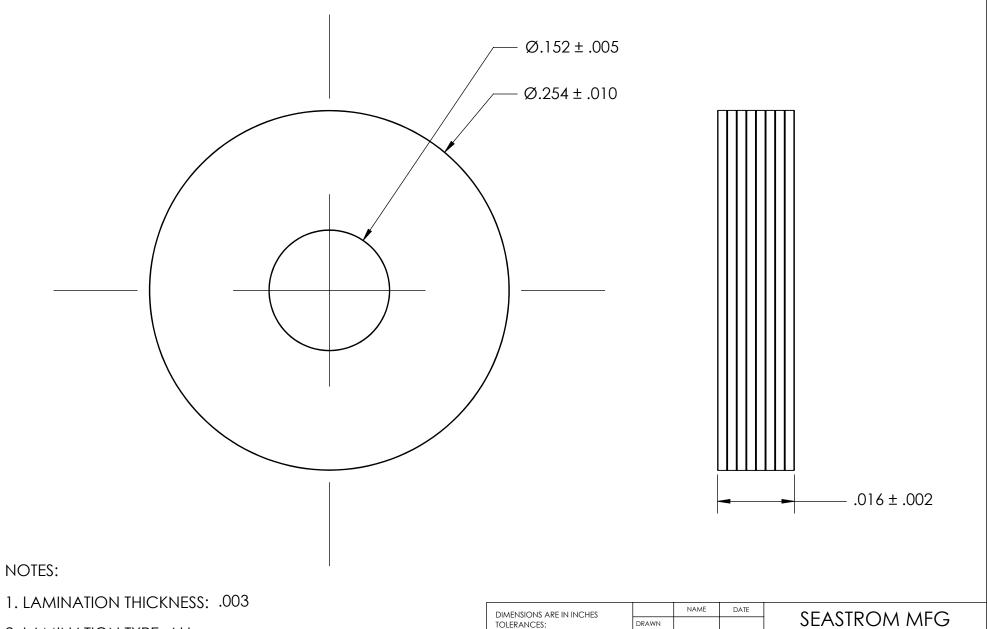

2. LAMINATION TYPE: ALL

3. SCREW SIZE: 6

| PROPRIETARY AND CONFIDENTIAL    |
|---------------------------------|
| THE INFORMATION CONTAINED IN TH |

DRAWING IS THE SOLE PROPERTY OF SEASTROM MANUFACTURING. ANY REPRODUCTION IN PART OR AS A WHOLE WITHOUT THE WRITTEN PERMISSION OF SEASTROM MANUFACTURING IS PROHIBITED.

| DIMENSIONS ARE IN INCHES TOLERANCES: FRACTIONAL±1/32 ANGULAR: MACH±1/2 Deg TWO PLACE DECIMAL ±.01 | DRAWN     | NAME | DATE | SEASTROM MFG              |
|---------------------------------------------------------------------------------------------------|-----------|------|------|---------------------------|
|                                                                                                   | CHECKED   |      |      | OLI IGIIC CIVI IVII C     |
|                                                                                                   | ENG APPR. |      |      | LAMINATED SHIM            |
| THREE PLACE DECIMAL ±.005                                                                         | MFG APPR. |      |      |                           |
| MATERIAL                                                                                          | Q.A.      |      |      | 1                         |
| LAMINATED ALUMINUM                                                                                | COMMENTS: |      |      | 1                         |
| FINISH                                                                                            |           |      |      | CITE I DIVID NO           |
| NONE                                                                                              |           |      |      | SIZE DWG. NO. 8722-16-1-B |
| DRAWING IS NOT TO SCALE                                                                           |           |      |      |                           |
| DRAWING IS NOT TO SCALE                                                                           |           |      |      | SHEET 1 OF 1              |