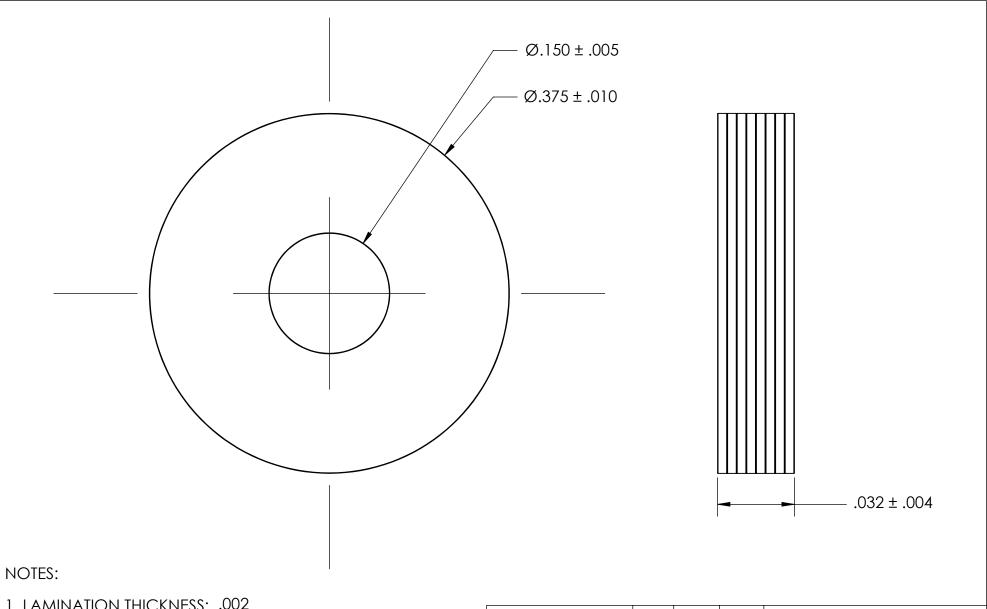

1. LAMINATION THICKNESS: .002

2. LAMINATION TYPE: ALL

3. SCREW SIZE: 6

| PROPRIETARY AND CONFIDENTIAL    |
|---------------------------------|
| THE INFORMATION CONTAINED IN TH |

DRAWING IS THE SOLE PROPERTY OF SEASTROM MANUFACTURING. ANY REPRODUCTION IN PART OR AS A WHOLE WITHOUT THE WRITTEN PERMISSION OF SEASTROM MANUFACTURING IS PROHIBITED.

|    | DIMENSIONS ARE IN INCHES TOLERANCES: FRACTIONAL±1/32 ANGULAR: MACH±1/2 Deg TWO PLACE DECIMAL ±.01 THREE PLACE DECIMAL ±.005 | DRAWN     | NAME | DATE | SEASTROM MFG   |     |
|----|-----------------------------------------------------------------------------------------------------------------------------|-----------|------|------|----------------|-----|
|    |                                                                                                                             | CHECKED   |      |      | LAMINATED SHIM |     |
|    |                                                                                                                             | ENG APPR. |      |      |                |     |
|    |                                                                                                                             | MFG APPR. |      |      |                |     |
| .E | MATERIAL LAMINATED BRASS                                                                                                    | Q.A.      |      |      |                |     |
|    |                                                                                                                             | COMMENTS: |      |      |                |     |
|    | FINISH<br>NONE                                                                                                              |           |      |      |                | REV |
|    | DRAWING IS NOT TO SCALE                                                                                                     |           |      |      | A 5722-15-2-A  | -   |
|    |                                                                                                                             |           |      |      | l SHFFT 1 OF   | - 1 |