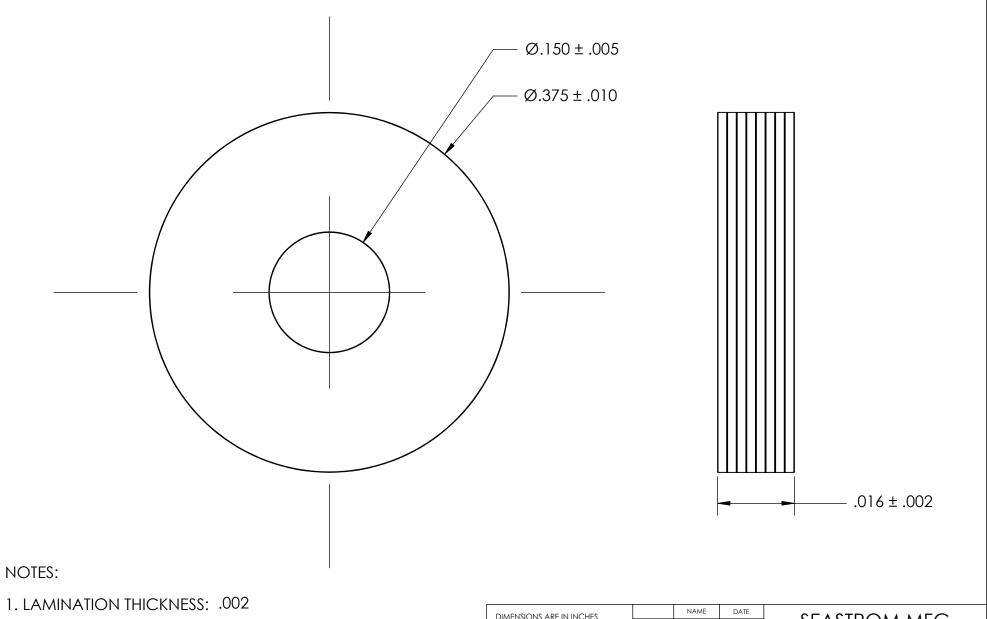

2. LAMINATION TYPE: ALL

3. SCREW SIZE: 6

| PROPRIETARY AND CONFIDENTIAL                                                                                                   |
|--------------------------------------------------------------------------------------------------------------------------------|
| THE INFORMATION CONTAINED IN THIS DRAWING IS THE SOLE PROPERTY OF SEASTROM MANUFACTURING. ANY REPRODUCTION IN PART OR AS A WHC |
| DRAWING IS THE SOLE PROPERTY OF                                                                                                |
| SEASTROM MANUFACTURING. ANY                                                                                                    |
| REPRODUCTION IN PART OR AS A WHO                                                                                               |
|                                                                                                                                |