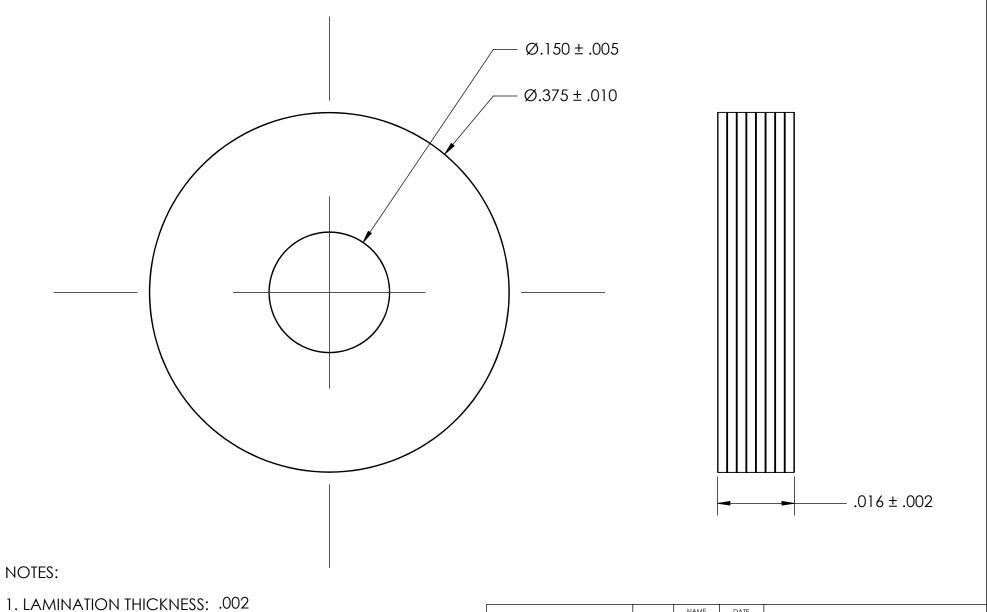

2. LAMINATION TYPE: ALL

3. SCREW SIZE: 6

| PROPRIETARY AND CONFIDENTIAL    |
|---------------------------------|
| THE INFORMATION CONTAINED IN TH |

THE INFORMATION CONTAINED IN THIS DRAWING IS THE SOLE PROPERTY OF SEASTROM MANUFACTURING. ANY REPRODUCTION IN PART OR AS A WHOLE WITHOUT THE WRITTEN PERMISSION OF SEASTROM MANUFACTURING IS PROHIBITED.

| DIMENSIONS ARE IN INCHES                                                                        |           |
|-------------------------------------------------------------------------------------------------|-----------|
| TOLERANCES:                                                                                     | DRAWN     |
| FRACTIONAL±1/32<br>ANGULAR: MACH±1/2 Deg<br>TWO PLACE DECIMAL ±.01<br>THREE PLACE DECIMAL ±.005 | CHECKED   |
|                                                                                                 | ENG APPR. |
|                                                                                                 | MFG APPR. |
| MATERIAL                                                                                        | Q.A.      |
| LAMINATED ALUMINUM                                                                              | COMMENT   |
| FINISH<br>NONE                                                                                  |           |
| DRAWING IS NOT TO SCALE                                                                         |           |
| DICTING IS NOT TO SCALE                                                                         | l         |

|           | NAME | DATE |                |      |
|-----------|------|------|----------------|------|
| DRAWN     |      |      | SEASTROM MFG   |      |
| CHECKED   |      |      |                |      |
| ENG APPR. |      |      | LAMINATED SHIM |      |
| MFG APPR. |      |      | LAMINATED 301M |      |
| Q.A.      |      |      | 1              |      |
| COMMENTS  | :    |      | 1              |      |
|           |      |      |                |      |
|           |      |      | SIZE DWG. NO.  | REV. |
|           |      |      | A 5722-14-1-A  | -    |