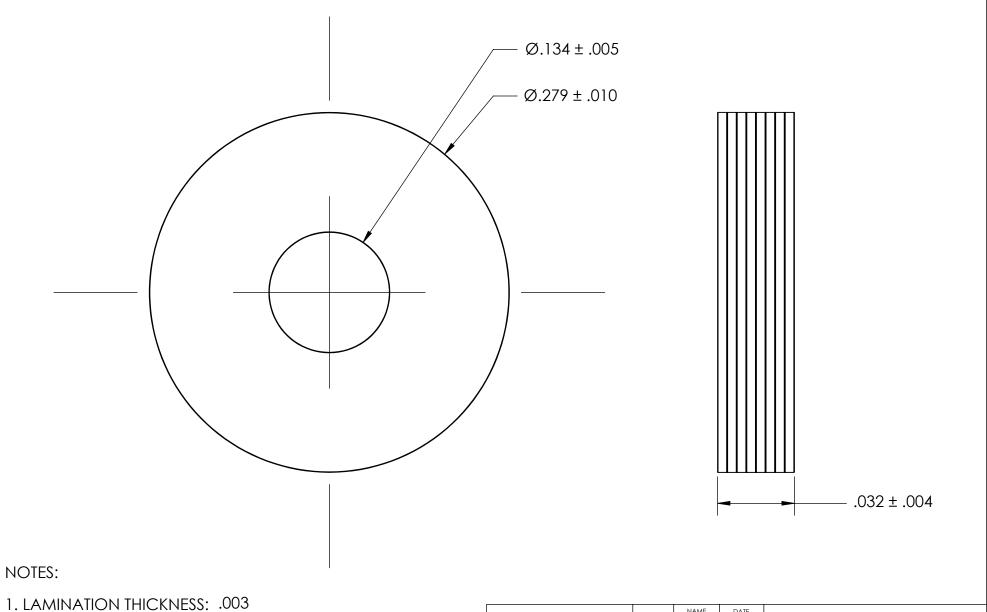

2. LAMINATION TYPE: ALL

3. SCREW SIZE: 5

| PROPRIETARY AND CONFIDENTIAL   |
|--------------------------------|
| THE INFORMATION CONTAINED IN T |

THE INFORMATION CONTAINED IN THIS DRAWING IS THE SOLE PROPERTY OF SEASTROM MANUFACTURING. ANY REPRODUCTION IN PART OR AS A WHOLE WITHOUT THE WRITTEN PERMISSION OF SEASTROM MANUFACTURING IS PROHIBITED.

|   | DIMENSIONS ARE IN INCHES TOLERANCES: FRACTIONAL±1/32 ANGULAR: MACH±1/2 Deg TWO PLACE DECIMAL ±.01 THREE PLACE DECIMAL ±.005  MATERIAL LAMINATED BRASS | DDAMAI    | NAME | DATE | SEASTROM MFG              |
|---|-------------------------------------------------------------------------------------------------------------------------------------------------------|-----------|------|------|---------------------------|
| F |                                                                                                                                                       | CHECKED   |      |      | 32, 1311(3)11 1111 3      |
|   |                                                                                                                                                       | ENG APPR. |      |      | LAMINATED SHIM            |
|   |                                                                                                                                                       | MFG APPR. |      |      |                           |
|   |                                                                                                                                                       | Q.A.      |      |      |                           |
|   | FINISH                                                                                                                                                | COMMENTS: |      |      |                           |
|   | NONE                                                                                                                                                  | _         |      |      | SIZE DWG. NO. 5722-13-2-B |
|   | DRAWING IS NOT TO SCALE                                                                                                                               |           |      |      | SHEET 1                   |