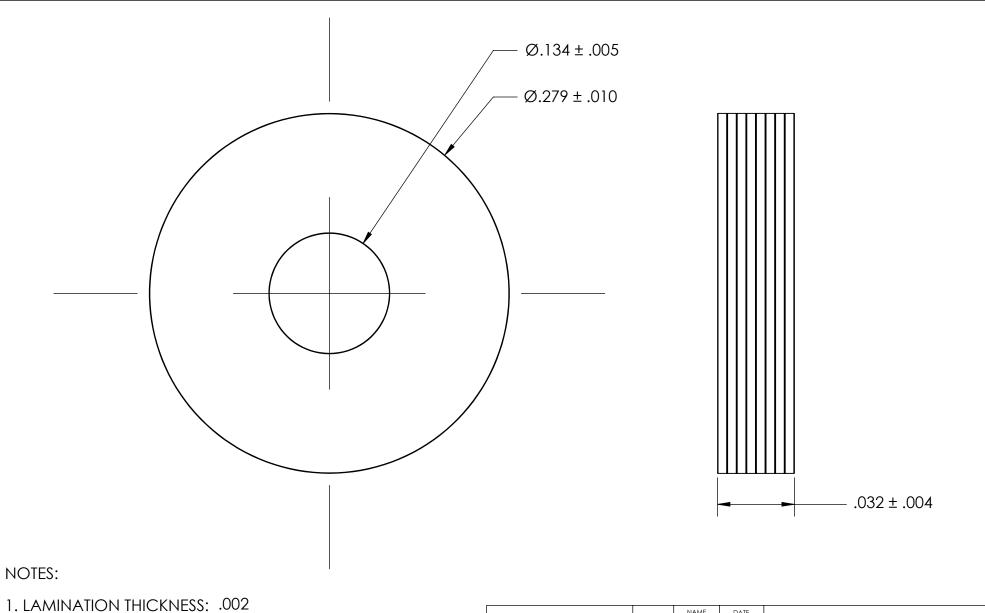

2. LAMINATION TYPE: ALL

3. SCREW SIZE: 5

| PROPRIETARY AND CONFIDENTIAL    |
|---------------------------------|
| THE INFORMATION CONTAINED IN TH |

DRAWING IS THE SOLE PROPERTY OF SEASTROM MANUFACTURING. ANY REPRODUCTION IN PART OR AS A WHOLE WITHOUT THE WRITTEN PERMISSION OF SEASTROM MANUFACTURING IS PROHIBITED.

| DIMENSIONS ARE IN INCHES                                                                                                                                                                                                                                                                                                                                                                                                                                                                                                                                                                                                                                                                                                                                                                                                                                                                                                                                                                                                                                                                                                                                                                                                                                                                                                                                                                                                                                                                                                                                                                                                                                                                                                                                                                                                                                                                                                                                                                                                                                                                                                       |           | NAME | DATE | CEACTDONA NACO         |
|--------------------------------------------------------------------------------------------------------------------------------------------------------------------------------------------------------------------------------------------------------------------------------------------------------------------------------------------------------------------------------------------------------------------------------------------------------------------------------------------------------------------------------------------------------------------------------------------------------------------------------------------------------------------------------------------------------------------------------------------------------------------------------------------------------------------------------------------------------------------------------------------------------------------------------------------------------------------------------------------------------------------------------------------------------------------------------------------------------------------------------------------------------------------------------------------------------------------------------------------------------------------------------------------------------------------------------------------------------------------------------------------------------------------------------------------------------------------------------------------------------------------------------------------------------------------------------------------------------------------------------------------------------------------------------------------------------------------------------------------------------------------------------------------------------------------------------------------------------------------------------------------------------------------------------------------------------------------------------------------------------------------------------------------------------------------------------------------------------------------------------|-----------|------|------|------------------------|
| TOLERANCES:<br>FRACTIONAL±1/32<br>ANGULAR: MACH±1/2 Deg<br>TWO PLACE DECIMAL ±.01<br>THREE PLACE DECIMAL ±.005                                                                                                                                                                                                                                                                                                                                                                                                                                                                                                                                                                                                                                                                                                                                                                                                                                                                                                                                                                                                                                                                                                                                                                                                                                                                                                                                                                                                                                                                                                                                                                                                                                                                                                                                                                                                                                                                                                                                                                                                                 | DRAWN     |      |      | SEASTROM MFG           |
|                                                                                                                                                                                                                                                                                                                                                                                                                                                                                                                                                                                                                                                                                                                                                                                                                                                                                                                                                                                                                                                                                                                                                                                                                                                                                                                                                                                                                                                                                                                                                                                                                                                                                                                                                                                                                                                                                                                                                                                                                                                                                                                                | CHECKED   |      |      |                        |
|                                                                                                                                                                                                                                                                                                                                                                                                                                                                                                                                                                                                                                                                                                                                                                                                                                                                                                                                                                                                                                                                                                                                                                                                                                                                                                                                                                                                                                                                                                                                                                                                                                                                                                                                                                                                                                                                                                                                                                                                                                                                                                                                | ENG APPR. |      |      | LAMINATED SHIM         |
|                                                                                                                                                                                                                                                                                                                                                                                                                                                                                                                                                                                                                                                                                                                                                                                                                                                                                                                                                                                                                                                                                                                                                                                                                                                                                                                                                                                                                                                                                                                                                                                                                                                                                                                                                                                                                                                                                                                                                                                                                                                                                                                                | MFG APPR. |      |      | LAMINATED 3HIM         |
| NATERIAL ALLIA All | Q.A.      |      |      |                        |
| LAMINATED ALUMINUM                                                                                                                                                                                                                                                                                                                                                                                                                                                                                                                                                                                                                                                                                                                                                                                                                                                                                                                                                                                                                                                                                                                                                                                                                                                                                                                                                                                                                                                                                                                                                                                                                                                                                                                                                                                                                                                                                                                                                                                                                                                                                                             | COMMENTS  | :    |      |                        |
| FINISH                                                                                                                                                                                                                                                                                                                                                                                                                                                                                                                                                                                                                                                                                                                                                                                                                                                                                                                                                                                                                                                                                                                                                                                                                                                                                                                                                                                                                                                                                                                                                                                                                                                                                                                                                                                                                                                                                                                                                                                                                                                                                                                         |           |      |      |                        |
| NONE                                                                                                                                                                                                                                                                                                                                                                                                                                                                                                                                                                                                                                                                                                                                                                                                                                                                                                                                                                                                                                                                                                                                                                                                                                                                                                                                                                                                                                                                                                                                                                                                                                                                                                                                                                                                                                                                                                                                                                                                                                                                                                                           |           |      |      | SIZE DWG. NO.          |
| DD 114/110 10 110 T TO 00 11 5                                                                                                                                                                                                                                                                                                                                                                                                                                                                                                                                                                                                                                                                                                                                                                                                                                                                                                                                                                                                                                                                                                                                                                                                                                                                                                                                                                                                                                                                                                                                                                                                                                                                                                                                                                                                                                                                                                                                                                                                                                                                                                 |           |      |      | <b>A</b> 5722-13-1-A - |
| DRAWING IS NOT TO SCALE                                                                                                                                                                                                                                                                                                                                                                                                                                                                                                                                                                                                                                                                                                                                                                                                                                                                                                                                                                                                                                                                                                                                                                                                                                                                                                                                                                                                                                                                                                                                                                                                                                                                                                                                                                                                                                                                                                                                                                                                                                                                                                        |           |      |      | SHEET 1 OF 1           |