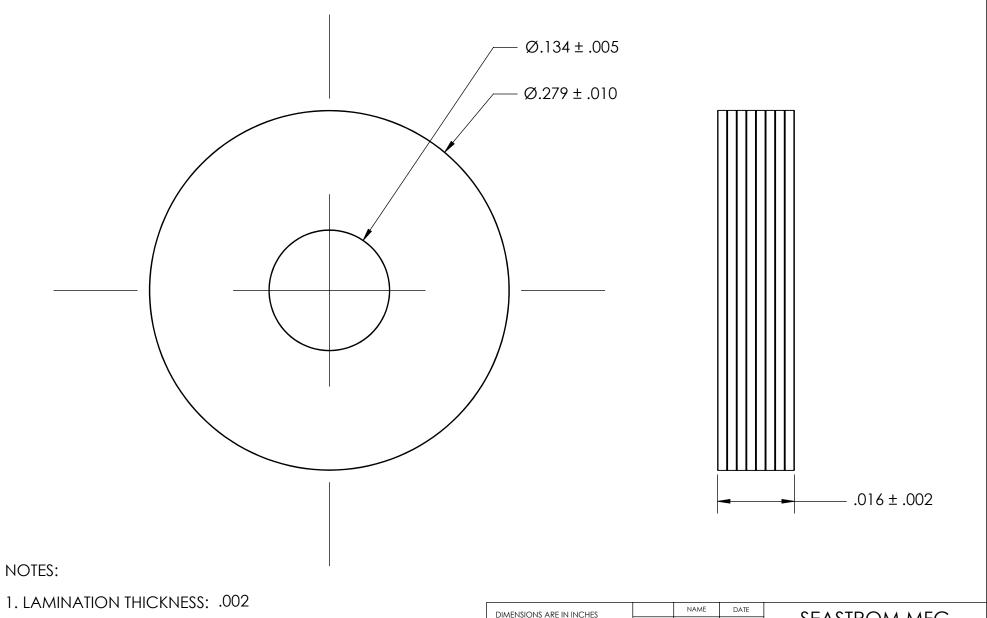

2. LAMINATION TYPE: ALL

3. SCREW SIZE: 5

| PROPRIETARY AND CONFIDENTIAL                                                                  |
|-----------------------------------------------------------------------------------------------|
| THE INFORMATION CONTAINED IN THIS DRAWING IS THE SOLE PROPERTY OF SEASTROM MANUFACTURING. ANY |
| DRAWING IS THE SOLE PROPERTY OF                                                               |
| SEASTROM MANUFACTURING. ANY                                                                   |
| REPRODUCTION IN PART OR AS A WHOL                                                             |
| LUNTUR OUT THE WIRITTEN BERLURANAN OF                                                         |

WITHOUT THE WRITTEN PERMISSION OF SEASTROM MANUFACTURING IS PROHIBITED.

|  | DIMENSIONS ARE IN INCHES                             |           | 10000 | DATE | SEASTROM MFG   |
|--|------------------------------------------------------|-----------|-------|------|----------------|
|  | TOLERANCES:                                          | DRAWN     |       |      | SEASIKOM MIG   |
|  | FRACTIONAL±1/32<br>ANGULAR: MACH±1/2 Deg             | CHECKED   |       |      | LAMINATED SHIM |
|  | TWO PLACE DECIMAL ±.01                               | ENG APPR. |       |      |                |
|  | THREE PLACE DECIMAL ±.005  MATERIAL  LAMINATED BRASS | MFG APPR. |       |      |                |
|  |                                                      | Q.A.      |       |      |                |
|  |                                                      | COMMENTS: |       |      |                |
|  | FINISH                                               |           |       |      |                |
|  | NONE                                                 |           |       |      | SIZE DWG. NO.  |
|  | DRAWING IS NOT TO SCALE                              |           |       |      | A 5722-12-2-A  |
|  |                                                      |           |       |      | SHEET 1 (      |