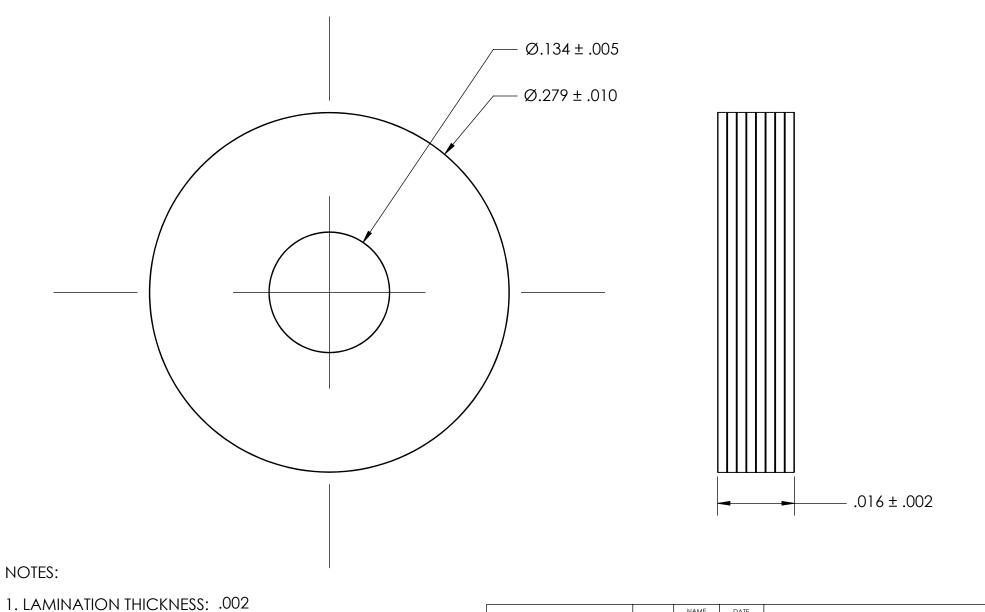

2. LAMINATION TYPE: ALL

3. SCREW SIZE: 5

| PROPRIETARY AND CONFIDENTIAL                                |
|-------------------------------------------------------------|
| THE INFORMATION CONTAINED IN THIS                           |
| DRAWING IS THE SOLE PROPERTY OF SEASTROM MANUFACTURING. ANY |
| SEASTROM MANUFACTURING. ANY                                 |
| REPRODUCTION IN PART OR AS A WHOLE                          |