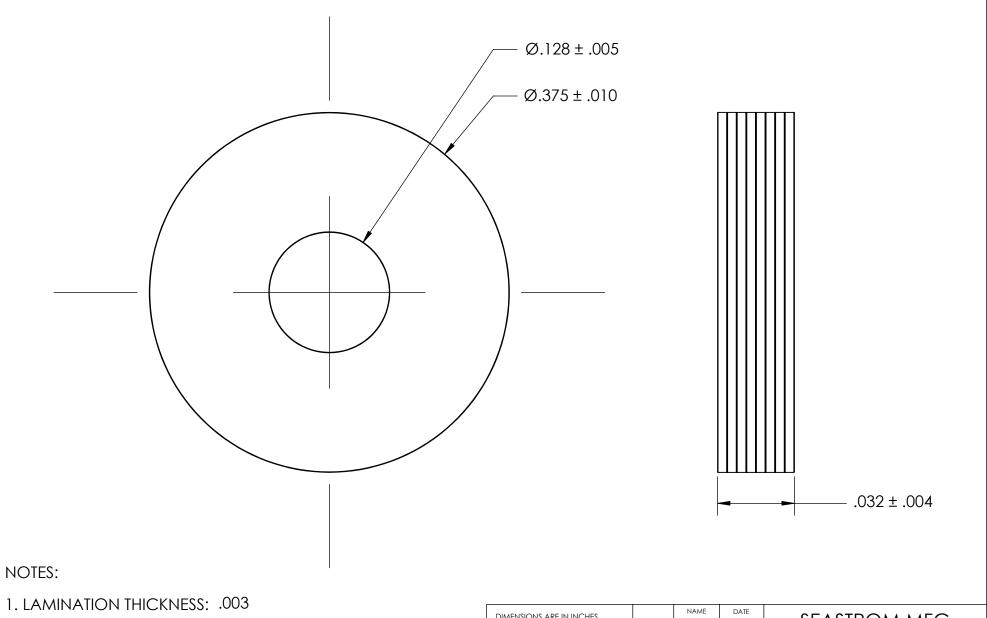

2. LAMINATION TYPE: ALL

3. SCREW SIZE: 4

| PROPRIETARY AND CONFIDENTIAL                                                                                                     |
|----------------------------------------------------------------------------------------------------------------------------------|
| THE INFORMATION CONTAINED IN THIS DRAWING IS THE SOLE PROPERTY OF SEASTROM MANUFACTURING. ANY REPRODUCTION IN PART OR AS A WHOLE |
| DRAWING IS THE SOLE PROPERTY OF                                                                                                  |
| SEASTROM MANUFACTURING. ANY                                                                                                      |
| PEPPODUCTION IN PART OF AS A WHOLE                                                                                               |

REPRODUCTION IN PART OR AS A WHOLE WITHOUT THE WRITTEN PERMISSION OF SEASTROM MANUFACTURING IS PROHIBITED.

|                | TOLERANCES:                                                                                       | DRAWN     |  |  | SEASTROM MFG         |  |
|----------------|---------------------------------------------------------------------------------------------------|-----------|--|--|----------------------|--|
|                | FRACTIONAL ±1/32<br>ANGULAR: MACH ±1/2 Deg<br>TWO PLACE DECIMAL ±.01<br>THREE PLACE DECIMAL ±.005 | CHECKED   |  |  |                      |  |
|                |                                                                                                   | ENG APPR. |  |  | LAMINATED SHIM       |  |
|                |                                                                                                   | MFG APPR. |  |  | LAMINATED SHIM       |  |
|                | MATERIAL                                                                                          | Q.A.      |  |  |                      |  |
|                | LAMINATED ALUMINUM                                                                                | COMMENTS: |  |  |                      |  |
| FINISH<br>NONE |                                                                                                   |           |  |  | SIZE DWG. NO.        |  |
|                | DRAWING IS NOT TO SCALE                                                                           |           |  |  | <b>A</b> 5722-11-1-B |  |
|                |                                                                                                   |           |  |  | SHEET 1              |  |