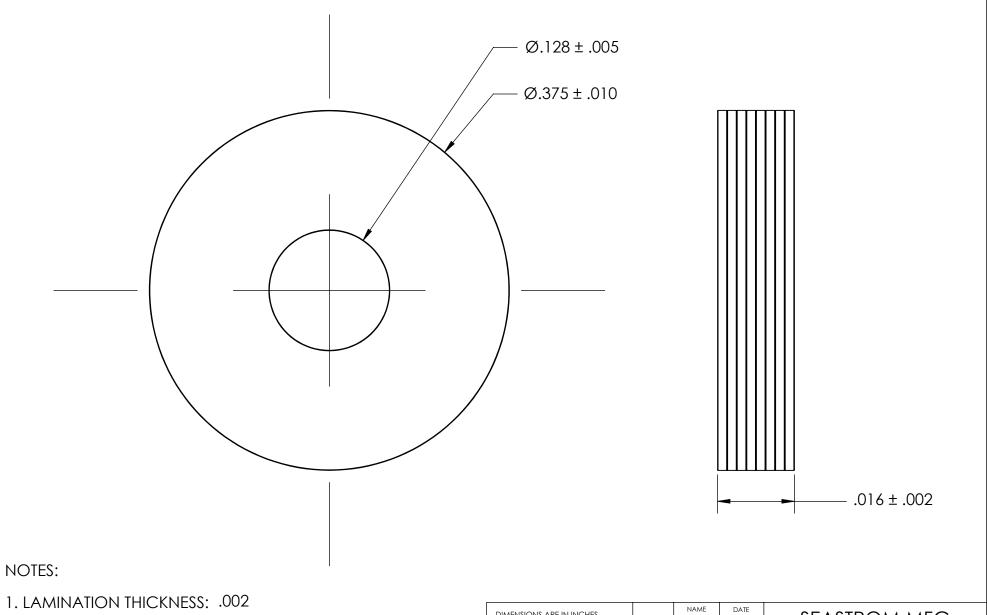

2. LAMINATION TYPE: ALL

3. SCREW SIZE: 4

| PROPRIETARY AND CONFIDENTIAL    |
|---------------------------------|
| THE INFORMATION CONTAINED IN TH |

THE INFORMATION CONTAINED IN THIS DRAWING IS THE SOLE PROPERTY OF SEASTROM MANUFACTURING. ANY REPRODUCTION IN PART OR AS A WHOLE WITHOUT THE WRITTEN PERMISSION OF SEASTROM MANUFACTURING IS PROHIBITED.

|  | DIMENSIONS ARE IN INCHES TOLERANCES: FRACTIONAL±1/32 ANGULAR: MACH±1/2 Deg TWO PLACE DECIMAL ±.01 | DRAWN     | NAME | DATE | SEASTROM MFG   |             |      |
|--|---------------------------------------------------------------------------------------------------|-----------|------|------|----------------|-------------|------|
|  |                                                                                                   | CHECKED   |      |      |                |             |      |
|  |                                                                                                   | ENG APPR. |      |      | LAMINATED SHIM |             |      |
|  | THREE PLACE DECIMAL ±.005                                                                         | MFG APPR. |      |      |                |             |      |
|  | MATERIAL<br>LAMINATED BRASS                                                                       | Q.A.      |      |      |                |             |      |
|  |                                                                                                   | COMMENTS: |      |      |                |             |      |
|  | finish<br>NONE                                                                                    |           |      |      |                | DWG. NO.    | REV. |
|  | DRAWING IS NOT TO SCALE                                                                           |           |      |      | Α              | 5722-10-2-A | _    |
|  |                                                                                                   |           |      |      |                | SHEET 1 C   | DF 1 |