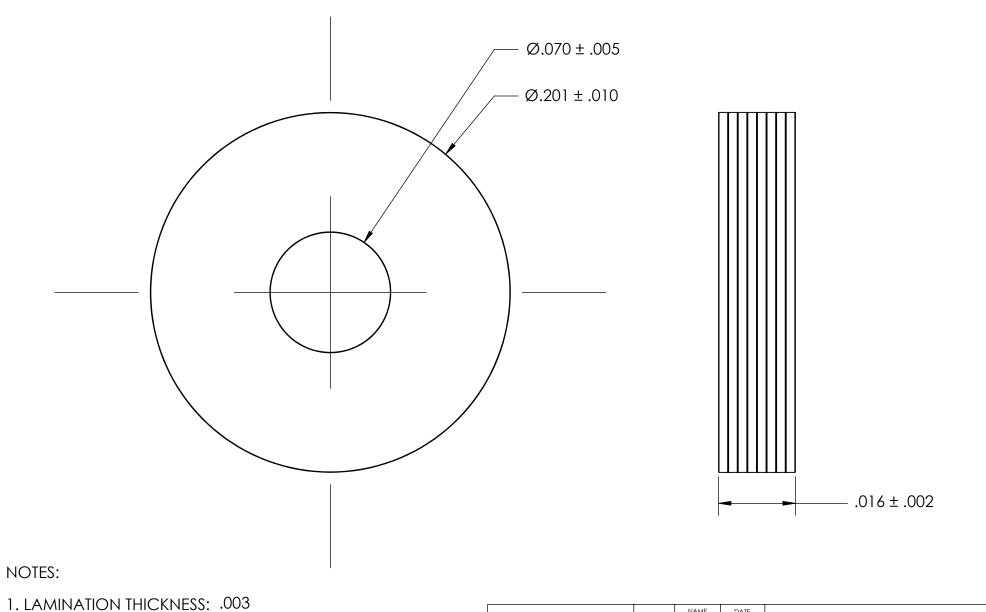

2. LAMINATION TYPE: ALL

| PROPRIETARY AND CONFIDENTIAL       |
|------------------------------------|
| THE INFORMATION CONTAINED IN THIS  |
| DRAWING IS THE SOLE PROPERTY OF    |
| SEASTROM MANUFACTURING. ANY        |
| REPRODUCTION IN PART OR AS A WHOLE |
| WITHOUT THE WRITTEN PERMISSION OF  |
| SEASTROM MANUFACTURING IS          |
| PROHIBITED.                        |

|     | DIMENSIONS ARE IN INCHES TOLERANCES: FRACTIONAL±1/32 ANGULAR: MACH±1/2 Deg TWO PLACE DECIMAL ±.01 THREE PLACE DECIMAL ±.005 | DRAWN     |  | 57112 | SEASTROM MFG   |                |           |      |
|-----|-----------------------------------------------------------------------------------------------------------------------------|-----------|--|-------|----------------|----------------|-----------|------|
|     |                                                                                                                             | CHECKED   |  |       |                |                |           |      |
|     |                                                                                                                             | ENG APPR. |  |       |                | LAMINATED SHIM |           |      |
|     |                                                                                                                             | MFG APPR. |  |       | LAMINATED SHIM |                |           |      |
|     | MATERIAL LAMINATED STEEL                                                                                                    | Q.A.      |  |       |                |                |           |      |
|     |                                                                                                                             | COMMENTS: |  |       | 1              |                |           |      |
| DLE | FINISH<br>NONE                                                                                                              |           |  |       |                | DWG. NO.       |           | REV. |
|     | DRAWING IS NOT TO SCALE                                                                                                     |           |  |       | Α              | 5722-1-4-B     |           | -    |
|     |                                                                                                                             |           |  |       |                |                | SHEET 1 C | DF 1 |