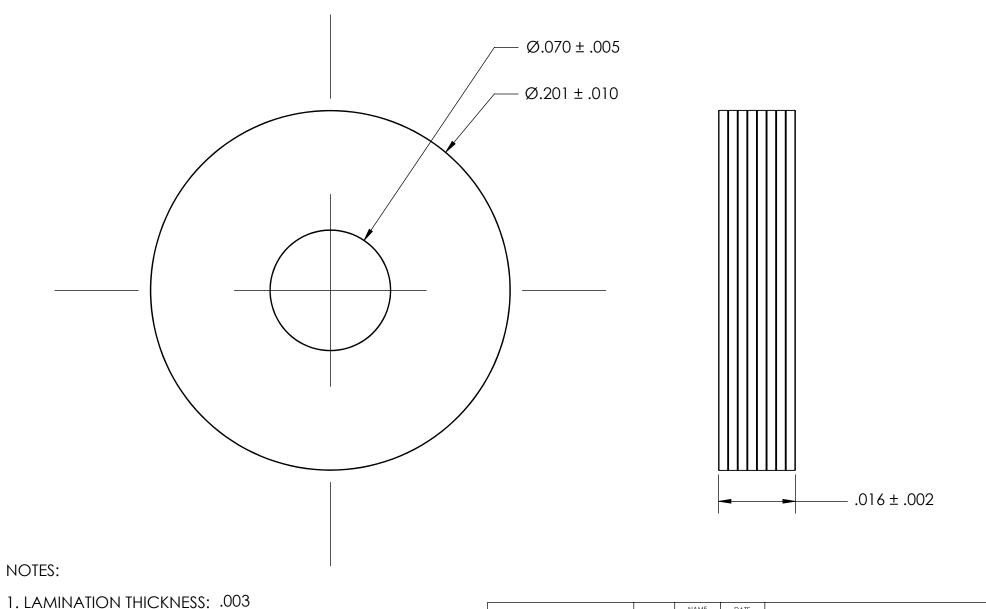

2. LAMINATION TYPE: ALL

| PROPRIETARY AND CONFIDENTIAL       |
|------------------------------------|
| THE INFORMATION CONTAINED IN THIS  |
| DRAWING IS THE SOLE PROPERTY OF    |
| SEASTROM MANUFACTURING. ANY        |
| REPRODUCTION IN PART OR AS A WHOLE |
| WITHOUT THE WRITTEN PERMISSION OF  |
| SEASTROM MANUFACTURING IS          |
| PROHIBITED.                        |

|     | DIMENSIONS ARE IN INCHES TOLERANCES: FRACTIONAL±1/32 ANGULAR: MACH±1/2 Deg TWO PLACE DECIMAL ±.01 THREE PLACE DECIMAL ±.005 | DRAWN     | NAME | DATE | SEASTROM MFG             |                                               |
|-----|-----------------------------------------------------------------------------------------------------------------------------|-----------|------|------|--------------------------|-----------------------------------------------|
|     |                                                                                                                             | CHECKED   |      |      | LAMINATED SHIM           |                                               |
|     |                                                                                                                             | ENG APPR. |      |      |                          |                                               |
|     |                                                                                                                             | MFG APPR. |      |      |                          |                                               |
|     | MATERIAL LA TED DD A CC                                                                                                     | Q.A.      |      |      |                          |                                               |
|     | LAMINATED BRASS                                                                                                             | COMMENTS: |      |      |                          |                                               |
| DLE | finish<br>NONE                                                                                                              |           |      |      | SIZE DWG. NO. 5722-1-2-B | REV.                                          |
|     | DRAWING IS NOT TO SCALE                                                                                                     |           |      |      |                          | <u>  -                                   </u> |
|     |                                                                                                                             |           |      |      | SHEET 1 (                | <u> </u>                                      |