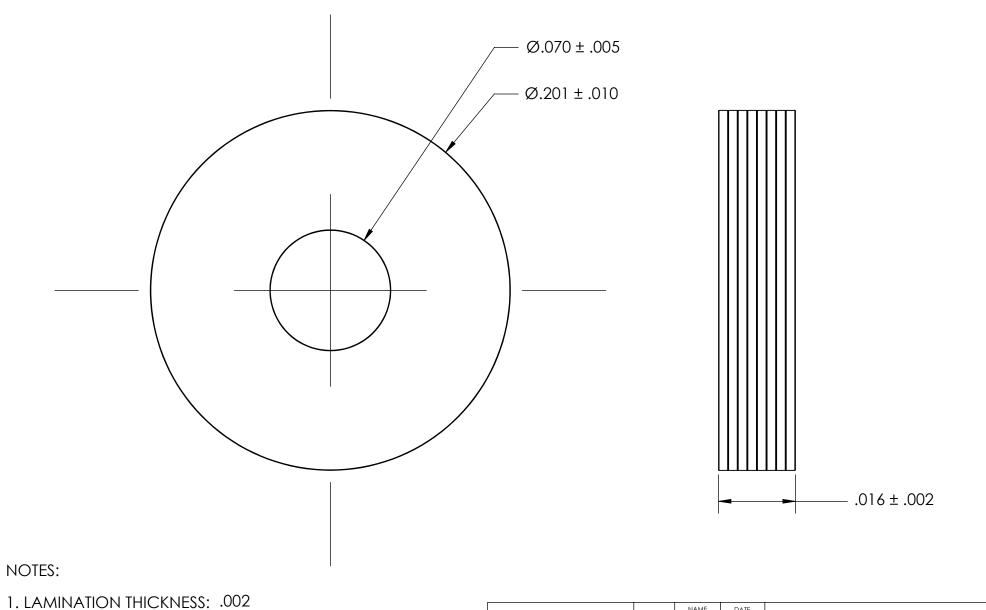

2. LAMINATION TYPE: ALL

| PROPRIETARY AND CONFIDENTIAL          |  |
|---------------------------------------|--|
| THE INFORMATION CONTAINED IN THIS     |  |
| DRAWING IS THE SOLE PROPERTY OF       |  |
| SEASTROM MANUFACTURING. ANY           |  |
| REPRODUCTION IN PART OR AS A WHOLE    |  |
| WITHOUT THE WRITTEN PERMISSION OF     |  |
| SEASTROM MANUFACTURING IS PROHIBITED. |  |
| I KOIIIBIIED.                         |  |

|    | DIMENSIONS ARE IN INCHES TOLERANCES: FRACTIONAL±1/32 ANGULAR: MACH±1/2 Deg TWO PLACE DECIMAL ±.01 THREE PLACE DECIMAL ±.005 |           | NAME | DATE | SEASTROM MFG                |  |
|----|-----------------------------------------------------------------------------------------------------------------------------|-----------|------|------|-----------------------------|--|
|    |                                                                                                                             | DRAWN     |      |      |                             |  |
|    |                                                                                                                             | CHECKED   |      |      | LAMINATED SHIM              |  |
|    |                                                                                                                             | ENG APPR. |      |      |                             |  |
|    |                                                                                                                             | MFG APPR. |      |      |                             |  |
| .E | MATERIAL LAMINATED BRASS                                                                                                    | Q.A.      |      |      |                             |  |
|    |                                                                                                                             | COMMENTS: |      |      |                             |  |
|    | FINISH                                                                                                                      |           |      |      |                             |  |
|    | NONE                                                                                                                        | _         |      |      | SIZE DWG. NO.<br>5722-1-2-A |  |
|    | DRAWING IS NOT TO SCALE                                                                                                     |           |      |      | <u> </u>                    |  |
|    |                                                                                                                             |           |      |      | SHEET 1                     |  |