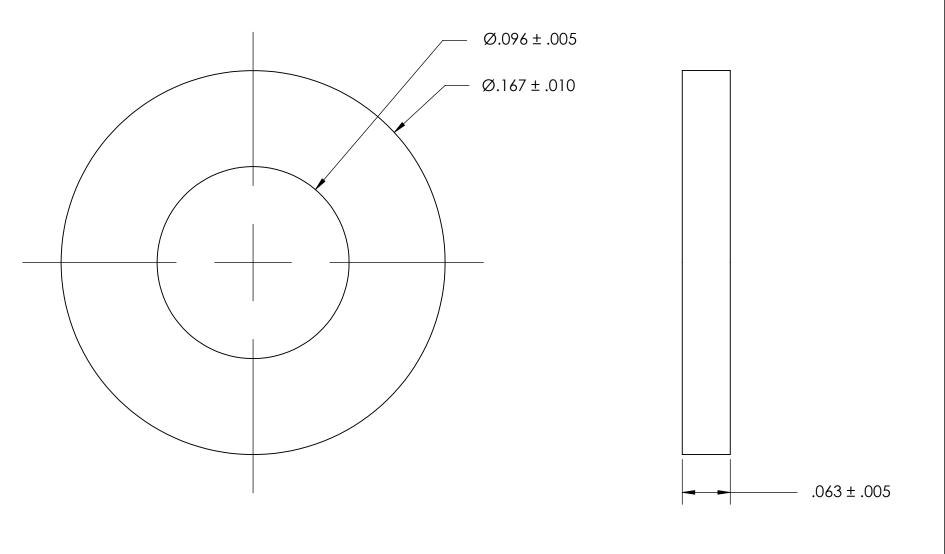

- NOTES
  1. CHEM FILM PER MIL-DTL-5541 TYPE 1 CLASS 1A YELLOW
- 2. DIMENSIONS APPLY BEFORE PLATING

| PROPRIETARY AND CONFIDENTIAL       |
|------------------------------------|
| THE INFORMATION CONTAINED IN THIS  |
| DRAWING IS THE SOLE PROPERTY OF    |
| SEASTROM MANUFACTURING. ANY        |
| REPRODUCTION IN PART OR AS A WHOLE |
| WITHOUT THE WRITTEN PERMISSION OF  |
| SEASTROM MANUFACTURING IS          |
| PROHIBITED.                        |

|  | DIMENSIONS ARE IN INCHES TOLERANCES: FRACTIONAL±1/32 ANGULAR: MACH±1/2 Deg TWO PLACE DECIMAL ±.01 | DRAWN     | NAME | DATE | SEASTROM MFG      |           |      |
|--|---------------------------------------------------------------------------------------------------|-----------|------|------|-------------------|-----------|------|
|  |                                                                                                   | CHECKED   |      |      | FLAT ROUND WASHER |           |      |
|  |                                                                                                   | ENG APPR. |      |      |                   |           |      |
|  | THREE PLACE DECIMAL ±.005  MATERIAL  ALUMINUM                                                     | MFG APPR. |      |      |                   |           |      |
|  |                                                                                                   | Q.A.      |      |      |                   |           |      |
|  |                                                                                                   | COMMENTS: |      |      |                   |           |      |
|  | SEE NOTE 1                                                                                        |           |      |      | ZE DWG. NO.       | /2 OF     | REV. |
|  | DRAWING IS NOT TO SCALE                                                                           |           |      |      | <b>5</b> 712-158  |           | -    |
|  |                                                                                                   |           |      |      |                   | SHEET 1 C | DF 1 |