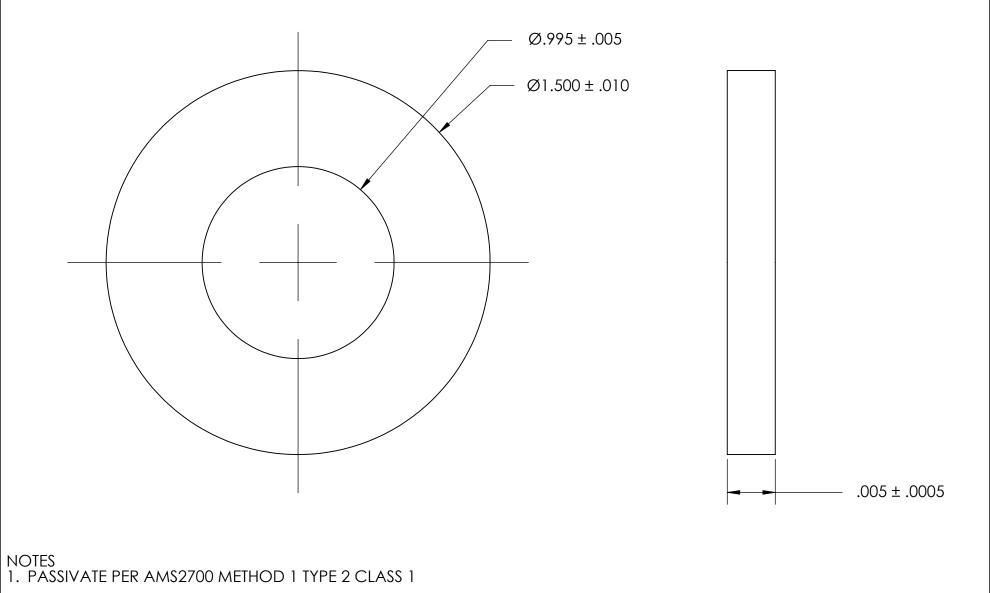

- 2. DIMENSIONS APPLY BEFORE PLATING

| PROPRIETARY AND CONFIDENTIAL       |
|------------------------------------|
| THE INFORMATION CONTAINED IN THIS  |
| DRAWING IS THE SOLE PROPERTY OF    |
| SEASTROM MANUFACTURING. ANY        |
| REPRODUCTION IN PART OR AS A WHOLE |
| WITHOUT THE WRITTEN PERMISSION OF  |
| SEASTROM MANUFACTURING IS          |
| PROHIBITED.                        |
|                                    |

|     | DIMENSIONS ARE IN INCHES TOLERANCES: FRACTIONAL±1/32 ANGULAR: MACH±1/2 Deg TWO PLACE DECIMAL ±.01 THREE PLACE DECIMAL ±.05 | DRAWN     | NAME | DATE | SEASTROM MFG      |            |        |
|-----|----------------------------------------------------------------------------------------------------------------------------|-----------|------|------|-------------------|------------|--------|
|     |                                                                                                                            | CHECKED   |      |      |                   |            |        |
|     |                                                                                                                            | ENG APPR. |      |      | FLAT ROUND WASHER |            |        |
|     |                                                                                                                            | MFG APPR. |      |      | FLAT ROUND WASHER |            |        |
| ;   | MATERIAL 21 / CTAIN II ECC CTEEL                                                                                           | Q.A.      |      |      |                   |            |        |
|     | 316 STAINLESS STEEL                                                                                                        | COMMENTS: |      |      |                   |            |        |
| OLE | FINISH                                                                                                                     |           |      |      | SIZE              | DWG. NO.   | RFV.   |
|     | SEE NOTE 1                                                                                                                 |           |      |      | A                 | 5711-5-5-P | - KLV. |
|     | DRAWING IS NOT TO SCALE                                                                                                    |           |      |      |                   | SHEET 1 C  | )F 1   |