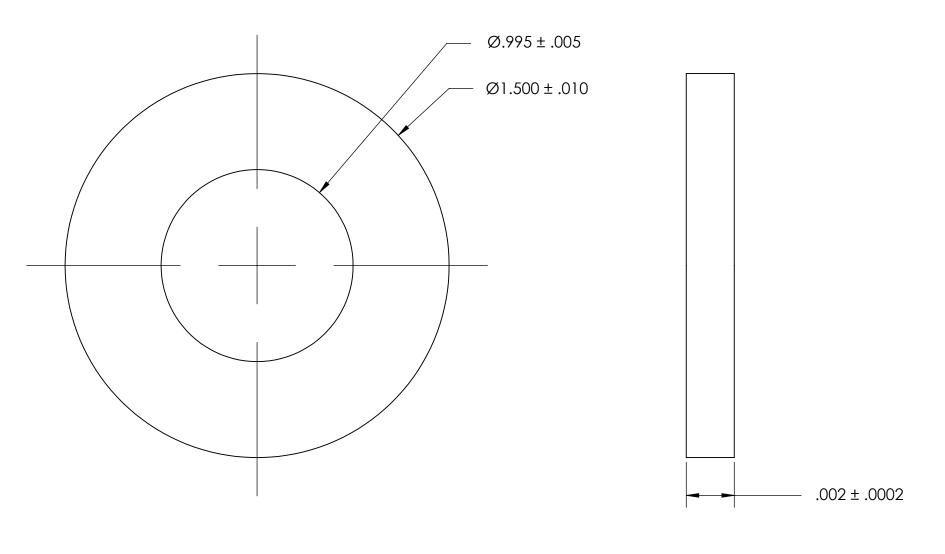

## NOTES

- 1. PASSIVATE PER AMS2700 METHOD 1 TYPE 2 CLASS 1
- 2. DIMENSIONS APPLY BEFORE PLATING

| PROPRIETARY AND CONFIDENTIAL       |  |  |  |  |  |
|------------------------------------|--|--|--|--|--|
| THE INFORMATION CONTAINED IN THIS  |  |  |  |  |  |
| DRAWING IS THE SOLE PROPERTY OF    |  |  |  |  |  |
| SEASTROM MANUFACTURING. ANY        |  |  |  |  |  |
| REPRODUCTION IN PART OR AS A WHOLE |  |  |  |  |  |
| WITHOUT THE WRITTEN PERMISSION OF  |  |  |  |  |  |
| SEASTROM MANUFACTURING IS          |  |  |  |  |  |
| PROHIBITED.                        |  |  |  |  |  |
|                                    |  |  |  |  |  |

|    | DIMENSIONS ARE IN INCHES TOLERANCES: FRACTIONAL±1/32 ANGULAR: MACH±1/2 Deg TWO PLACE DECIMAL ±.01 THREE PLACE DECIMAL ±.005 |           | NAME | DATE | SEASTROM MFG      |
|----|-----------------------------------------------------------------------------------------------------------------------------|-----------|------|------|-------------------|
|    |                                                                                                                             | DRAWN     |      |      |                   |
|    |                                                                                                                             | CHECKED   |      |      | FLAT ROUND WASHER |
|    |                                                                                                                             | ENG APPR. |      |      |                   |
|    |                                                                                                                             | MFG APPR. |      |      |                   |
|    | MATERIAL COLORES                                                                                                            | Q.A.      |      |      |                   |
|    | 316 STAINLESS STEEL                                                                                                         | COMMENTS: |      |      |                   |
| LE | SEE NOTE 1                                                                                                                  |           |      |      | SIZE DWG. NO.     |
|    | DRAWING IS NOT TO SCALE                                                                                                     |           |      |      | A 5711-5-2-P  -   |
|    |                                                                                                                             |           |      |      | I SHEFT 1 OF 1    |