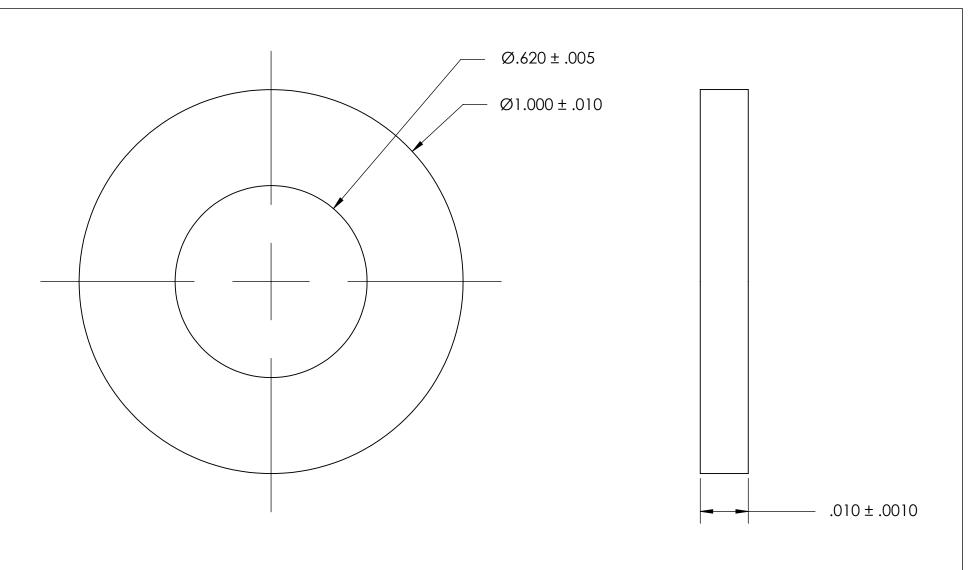

## NOTES

- 1. PASSIVATE PER AMS2700 METHOD 1 TYPE 2 CLASS 1
- 2. DIMENSIONS APPLY BEFORE PLATING

| PROPRIETARY AND CONFIDENTIAL       |
|------------------------------------|
| THE INFORMATION CONTAINED IN THIS  |
| DRAWING IS THE SOLE PROPERTY OF    |
| SEASTROM MANUFACTURING. ANY        |
| REPRODUCTION IN PART OR AS A WHOLE |
| WITHOUT THE WRITTEN PERMISSION OF  |
| SEASTROM MANUFACTURING IS          |
| PROHIBITED.                        |
|                                    |

|    | DIMENSIONS ARE IN INCHES TOLERANCES: FRACTIONAL±1/32 ANGULAR: MACH±1/2 Deg TWO PLACE DECIMAL ±.01 THREE PLACE DECIMAL ±.005 |           | NAME | DATE | SEASTROM MFG      |
|----|-----------------------------------------------------------------------------------------------------------------------------|-----------|------|------|-------------------|
|    |                                                                                                                             | DRAWN     |      |      |                   |
|    |                                                                                                                             | CHECKED   |      |      | FLAT ROUND WASHER |
|    |                                                                                                                             | ENG APPR. |      |      |                   |
|    |                                                                                                                             | MFG APPR. |      |      |                   |
|    | MATERIAL                                                                                                                    | Q.A.      |      |      |                   |
|    | 316 STAINLESS STEEL                                                                                                         | COMMENTS: |      |      |                   |
| LE | SEE NOTE 1                                                                                                                  |           |      |      | SIZE DWG. NO.     |
|    | DRAWING IS NOT TO SCALE                                                                                                     |           |      |      | A 5711-3-10-P     |
|    |                                                                                                                             |           |      |      | I SHEET 1 OF 1    |