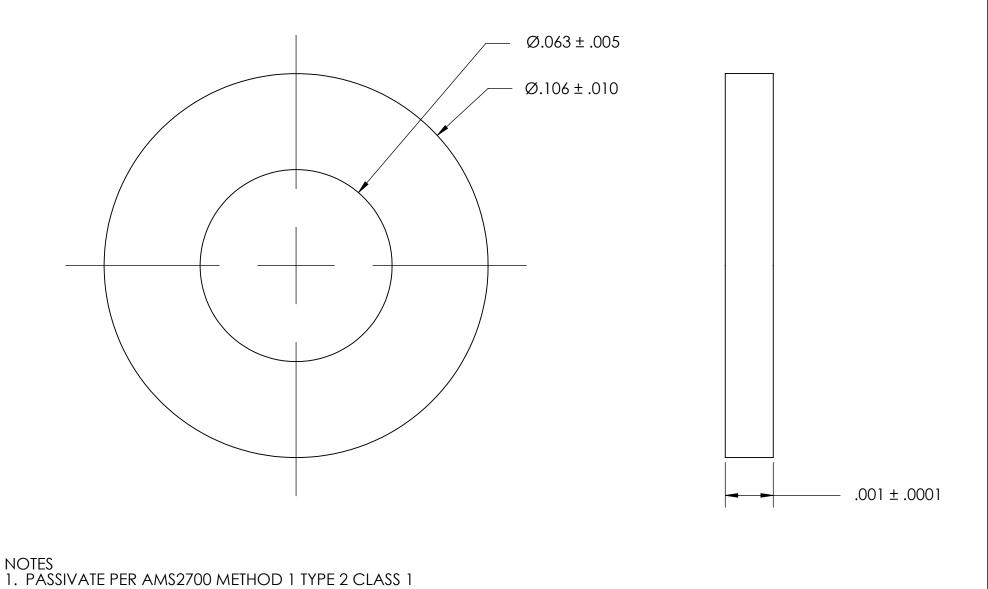

## NOTES

2. DIMENSIONS APPLY BEFORE PLATING

| PROPRIETARY AND CONFIDENTIAL       |
|------------------------------------|
| THE INFORMATION CONTAINED IN THIS  |
| DRAWING IS THE SOLE PROPERTY OF    |
| SEASTROM MANUFACTURING. ANY        |
| REPRODUCTION IN PART OR AS A WHOLE |
| WITHOUT THE WRITTEN PERMISSION OF  |
| SEASTROM MANUFACTURING IS          |
| PROHIBITED.                        |

|    | DIMENSIONS ARE IN INCHES TOLERANCES: FRACTIONAL±1/32 ANGULAR: MACH±1/2 Deg TWO PLACE DECIMAL ±.01 THREE PLACE DECIMAL ±.005 |           | NAME | DATE | SEASTROM MFG      |
|----|-----------------------------------------------------------------------------------------------------------------------------|-----------|------|------|-------------------|
|    |                                                                                                                             | DRAWN     |      |      |                   |
|    |                                                                                                                             | CHECKED   |      |      | FLAT ROUND WASHER |
|    |                                                                                                                             | ENG APPR. |      |      |                   |
|    |                                                                                                                             | MFG APPR. |      |      |                   |
|    | MATERIAL                                                                                                                    | Q.A.      |      |      |                   |
|    | 300 SERIES STAINLESS STEEL                                                                                                  | COMMENTS: |      |      |                   |
| LE | SEE NOTE 1                                                                                                                  |           |      |      | SIZE DWG. NO. REV |
|    | DRAWING IS NOT TO SCALE                                                                                                     |           |      |      | 1   3/ 10-3-1-1   |