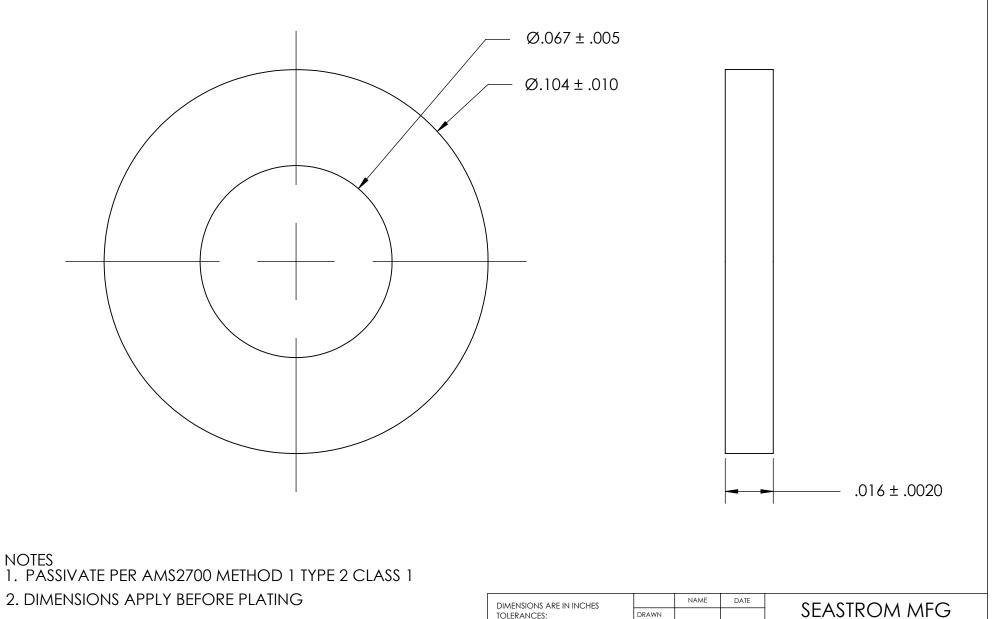

## NOTES

| PROPRIETARY AND CONFIDENTIAL       |
|------------------------------------|
| THE INFORMATION CONTAINED IN THIS  |
| DRAWING IS THE SOLE PROPERTY OF    |
| SEASTROM MANUFACTURING. ANY        |
| REPRODUCTION IN PART OR AS A WHOLE |
| WITHOUT THE WRITTEN PERMISSION OF  |
| SEASTROM MANUFACTURING IS          |
| PROHIBITED.                        |

|    | DIMENSIONS ARE IN INCHES TOLERANCES: FRACTIONAL±1/32 ANGULAR: MACH±1/2 Deg TWO PLACE DECIMAL ±.01 |           | NAME | DATE | SEASTROM MFG             |
|----|---------------------------------------------------------------------------------------------------|-----------|------|------|--------------------------|
|    |                                                                                                   | DRAWN     |      |      |                          |
|    |                                                                                                   | CHECKED   |      |      | FLAT ROUND WASHER        |
|    |                                                                                                   | ENG APPR. |      |      |                          |
|    | THREE PLACE DECIMAL ±.005                                                                         | MFG APPR. |      |      | LIAI KOUND WASHEK        |
|    | MATERIAL<br>300 SERIES STAINLESS STEEL                                                            | Q.A.      |      |      |                          |
|    |                                                                                                   | COMMENTS: |      |      |                          |
| .E | FINISH<br>SEE NOTE 1                                                                              |           |      |      | SIZE DWG, NO. REV.       |
|    |                                                                                                   |           |      |      | <b>A</b> 5710-129-16-P - |
|    | DRAWING IS NOT TO SCALE                                                                           |           |      |      | CULLET 1 OF 1            |