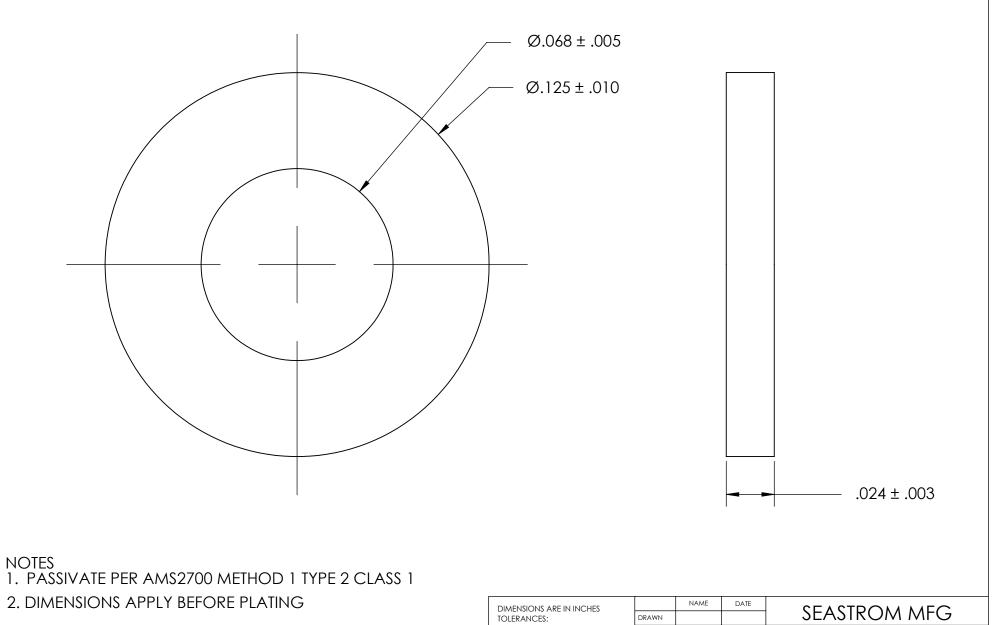

|    | DIMENSIONS ARE IN INCHES TOLERANCES: FRACTIONAL±1/32 ANGULAR: MACH±1/2 Deg TWO PLACE DECIMAL ±.01 THREE PLACE DECIMAL ±.05 |           | NAME | DATE | SEASTROM MFG                      |
|----|----------------------------------------------------------------------------------------------------------------------------|-----------|------|------|-----------------------------------|
|    |                                                                                                                            | DRAWN     |      |      | 3EA3TROM MFG                      |
|    |                                                                                                                            | CHECKED   |      |      | FLAT ROUND WASHER                 |
|    |                                                                                                                            | ENG APPR. |      |      |                                   |
|    |                                                                                                                            | MFG APPR. |      |      |                                   |
|    | MATERIAL<br>300 SERIES STAINLESS STEEL                                                                                     | Q.A.      |      |      |                                   |
|    |                                                                                                                            | COMMENTS: |      | •    |                                   |
| LE | FINISH                                                                                                                     |           |      |      | 6775 20110 110                    |
|    | SEE NOTE 1                                                                                                                 |           |      |      | SIZE DWG. NO. REV. 5710_1184_24-P |
|    | DRAWING IS NOT TO SCALE                                                                                                    |           |      |      | <b>A</b> 5710-1186-24-P -         |