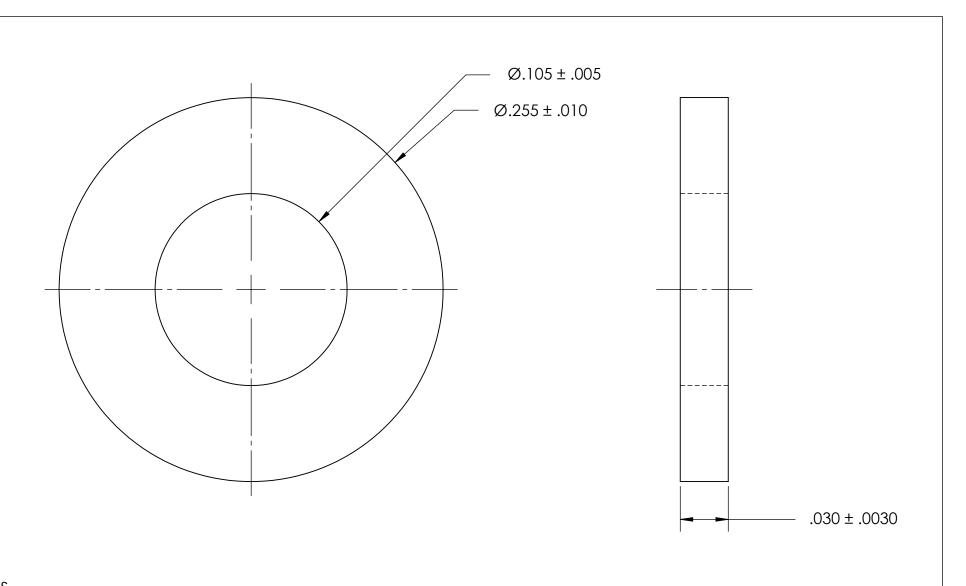

- NOTES
  1. ZINC PLATE PER ASTM B633, SC1, TYPE III or V; Clear
- 2. DIMENSIONS APPLY BEFORE PLATING

| PROPRIETARY AND CONFIDENTIAL       |  |  |  |  |  |
|------------------------------------|--|--|--|--|--|
| THE INFORMATION CONTAINED IN THIS  |  |  |  |  |  |
| DRAWING IS THE SOLE PROPERTY OF    |  |  |  |  |  |
| SEASTROM MANUFACTURING. ANY        |  |  |  |  |  |
| REPRODUCTION IN PART OR AS A WHOLE |  |  |  |  |  |
| WITHOUT THE WRITTEN PERMISSION OF  |  |  |  |  |  |
| SEASTROM MANUFACTURING IS          |  |  |  |  |  |
| PROHIBITED.                        |  |  |  |  |  |
|                                    |  |  |  |  |  |

|    | DIMENSIONS ARE IN INCHES TOLERANCES: FRACTIONAL±1/32 ANGULAR: MACH±1/2 Deg TWO PLACE DECIMAL ±.01 THREE PLACE DECIMAL ±.005 |           | NAME | DATE | SEASTROM MFG      |
|----|-----------------------------------------------------------------------------------------------------------------------------|-----------|------|------|-------------------|
|    |                                                                                                                             | DRAWN     |      |      |                   |
|    |                                                                                                                             | CHECKED   |      |      | FLAT ROUND WASHER |
|    |                                                                                                                             | ENG APPR. |      |      |                   |
|    |                                                                                                                             | MFG APPR. |      |      |                   |
|    | MATERIAL COLD ROLLED STEEL                                                                                                  | Q.A.      |      |      |                   |
|    |                                                                                                                             | COMMENTS: |      |      |                   |
| LE | SEE NOTE 1                                                                                                                  |           |      |      | SIZE DWG. NO.     |
|    | DRAWING IS NOT TO SCALE                                                                                                     |           |      |      | A 5702-6-30-Z3  - |
|    |                                                                                                                             |           |      |      | SHEET 1 OF 1      |